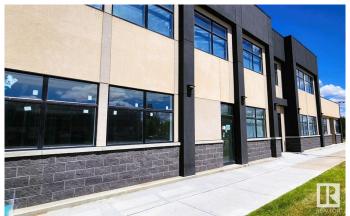

#### \$0

0 Bedroom, 0.00 Bathroom, Office on 0.00 Acres

Prince Charles, Edmonton, AB

Now Leasing â€" Up to 5,522 sq. ft. of second-floor commercial space on busy 118 Avenue! Join a strong tenant mix including a daycare, dental clinic, and popular restaurant. This high-exposure space is fully demisable into units as small as 1,496 sq. ft., offering flexible options for medical, professional, wellness, or education-based businesses. CB1 zoning allows for a wide variety of uses. Features include optional digital signage (\$) for added visibility, bright open layouts, A/C and plenty of street and rear parking. Located minutes from downtown, vibrant 124 Street, and the growing Blatchford area. PRIME LOCATION . Landlord is offering flexible lease terms and incentives for qualified tenants. Excellent opportunity to grow your business in a high-traffic, established commercial hub. Customize your space and move in quicklyâ€"this won't last long!

## **Exterior**

Exterior Stone, Stucco, Block, Concrete, Steel Frame Construction Stone, Stucco, Block, Concrete, Steel Frame