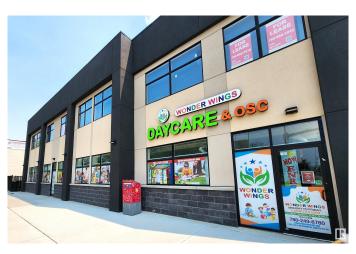

#### \$0

0 Bedroom, 0.00 Bathroom, Office on 0.00 Acres

Prince Charles, Edmonton, AB

Now Leasing â€" Up to 5,522 sq. ft. of second-floor commercial space on busy 118 Avenue! Join a strong tenant mix including a daycare, dental clinic, and popular restaurant. This high-exposure space is fully demisable into units as small as 1,496 sq. ft., offering flexible options for medical, professional, wellness, or education-based businesses. CB1 zoning allows for a wide variety of uses. Features include optional digital signage (\$) for added visibility, bright open layouts, A/C and plenty of street and rear parking. Located minutes from downtown, vibrant 124 Street, and the growing Blatchford area. PRIME LOCATION . Landlord is offering flexible lease terms and incentives for qualified tenants. Excellent opportunity to grow your business in a high-traffic, established commercial hub. Customize your space and move in quicklyâ€"this won't last long!