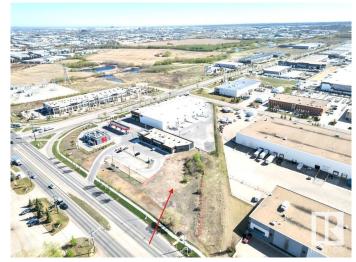

## \$1,494,175

0 Bedroom, 0.00 Bathroom, Land Commercial on 0.00 Acres

Pylypow Industrial, Edmonton, AB

Serviced 1.013-acre land for sale at the high-traffic intersection of 50th Street and Roper Road. Prime location with excellent exposure and access. Great opportunity in southeast Edmonton.