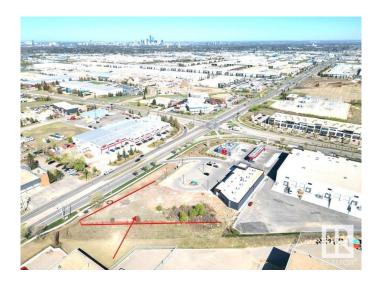

## \$1,494,175

0 Bedroom, 0.00 Bathroom, Land Commercial on 0.00 Acres

Pylypow Industrial, Edmonton, AB

Serviced 1.013-acre land for sale at the high-traffic intersection of 50th Street and Roper Road. Prime location with excellent exposure and access. Great opportunity in southeast Edmonton.