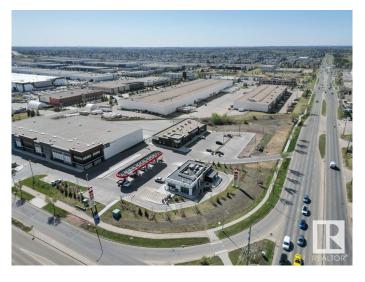

## \$1,494,175

0 Bedroom, 0.00 Bathroom, Land Commercial on 0.00 Acres

Pylypow Industrial, Edmonton, AB

Serviced 1.013-acre land for sale at the high-traffic intersection of 50th Street and Roper Road. Prime location with excellent exposure and access. Great opportunity in southeast Edmonton.