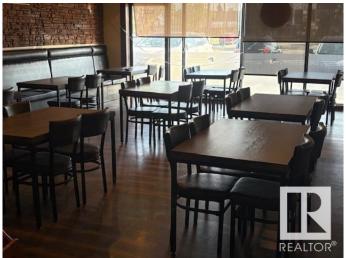

### \$359,000

0 Bedroom, 0.00 Bathroom, Business on 0.00 Acres

Strathcona Industrial Park, Edmonton, AB

Turnkey opportunity to own a well-established Indian restaurant in a prime Edmonton location. This fully equipped (two kitchen) and tastefully designed space offers dine-in and takeout services, attracting a loyal customer base with authentic Indian cuisine. Strategically situated in a high-traffic area with excellent visibility and steady foot traffic, the restaurant features modern kitchen equipment, comfortable seating, and a welcoming atmosphere. There is significant potential to expand by utilizing the second kitchen and extra space associated to it. Ideal for entrepreneurs or seasoned restaurateurs looking to take over a thriving business with room for growth. Don't miss this chance to own a profitable restaurant in the busy 34th Ave of Edmonton