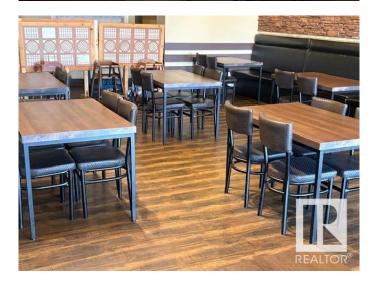

### \$359,000

0 Bedroom, 0.00 Bathroom, Business on 0.00 Acres

Strathcona Industrial Park, Edmonton, AB

Turnkey opportunity to own a well-established Indian restaurant in a prime Edmonton location. This fully equipped (two kitchen) and tastefully designed space offers dine-in and takeout services, attracting a loyal customer base with authentic Indian cuisine. Strategically situated in a high-traffic area with excellent visibility and steady foot traffic, the restaurant features modern kitchen equipment, comfortable seating, and a welcoming atmosphere. There is significant potential to expand by utilizing the second kitchen and extra space associated to it. Ideal for entrepreneurs or seasoned restaurateurs looking to take over a thriving business with room for growth. Don't miss this chance to own a profitable restaurant in the busy 34th Ave of Edmonton