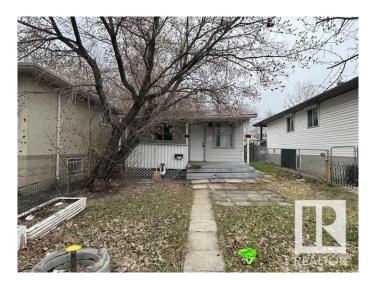

## \$140,000

2 Bedroom, 1.00 Bathroom, 667 sqft Single Family on 0.00 Acres

Mccauley, Edmonton, AB

\*\*\*\*SELLER WILL PROVIDE 20% DOWN PAYMENT\*\*\*\* Prime location to build and invest in the mature area location! Investor Alert or First time buyer!! Cozy livable bungalow in the mature down town city neighborhood, minutes to the heart of Edmonton! Situated on a 29' x 129' lot zoned RF3. This is a GREAT rental or live and re-development later property. 2 bedrooms, 1 bathroom, laminate flooring, metal roof, newer hot water tank, crawl space for storage. Build a new single family and duplex housing or possible four units. CLOSE TO ALL AMENITIES, SCHOOLS, MAJOR BUS ROUTES, LRT LINE, GROCERY STORES & RESTAURANTS, MEDICAL SERVICES. **BRING OFFERS! MUST SELL!** 

#### **Amenities**

Amenities Crawl Space, Front Porch, Hot Water Natural Gas, No Smoking Home,

R.V. Storage

Parking Spaces 4

Parking 2 Outdoor Stalls, No Garage, Rear Drive Access, RV Parking, Stall,

Tandem