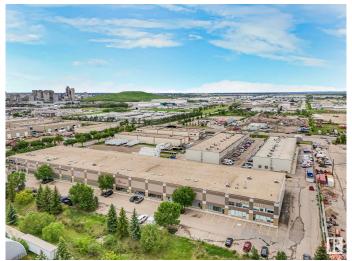

### \$1,550,000

0 Bedroom, 0.00 Bathroom, Industrial on 0.00 Acres

Mistatim Industrial, Edmonton, AB

Prime opportunity to own a versatile commercial space in the well-established Mistatim Industrial Area. This offering includes two combined units, totaling: 7,557 sq ft on the main floor 855 sq ft on the first mezzanine level 2,812 sq ft on the second mezzanine level Total developed space: 11,224 sq ft Zoned IM (Medium Industrial District), this property allows for a variety of industrial and commercial uses, including warehouse, light manufacturing, retail showroom, service-based businesses, and more. Property Highlights: Built in 2007 â€" modern construction and functionality Lot size: 832 square meters Excellent access to major transportation routes including Yellowhead Trail, Anthony Henday, and St. Albert Trail Ideal for owner-users, investors, or expanding businesses Well-maintained and move-in ready This is a rare opportunity to secure a large, adaptable commercial space in a sought-after industrial node of northwest Edmonton.

## **Community Information**

Address 15454 131 Avenue

Area Edmonton

Subdivision Mistatim Industrial

City Edmonton
County ALBERTA

Province AB

Postal Code T5V 0A1