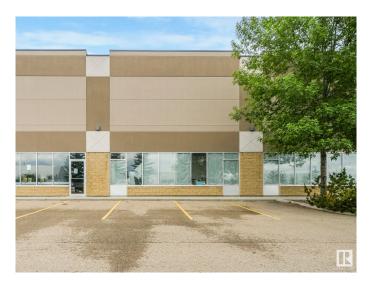

### \$1,550,000

0 Bedroom, 0.00 Bathroom, Industrial on 0.00 Acres

Mistatim Industrial, Edmonton, AB

Prime opportunity to own a versatile commercial space in the well-established Mistatim Industrial Area. This offering includes two combined units, totaling: 7,557 sq ft on the main floor 855 sq ft on the first mezzanine level 2,812 sq ft on the second mezzanine level Total developed space: 11,224 sq ft Zoned IM (Medium Industrial District), this property allows for a variety of industrial and commercial uses, including warehouse, light manufacturing, retail showroom, service-based businesses, and more. Property Highlights: Built in 2007 â€" modern construction and functionality Lot size: 832 square meters Excellent access to major transportation routes including Yellowhead Trail, Anthony Henday, and St. Albert Trail Ideal for owner-users, investors, or expanding businesses Well-maintained and move-in ready This is a rare opportunity to secure a large, adaptable commercial space in a sought-after industrial node of northwest Edmonton.

### **Exterior**

Exterior Block
Construction Block