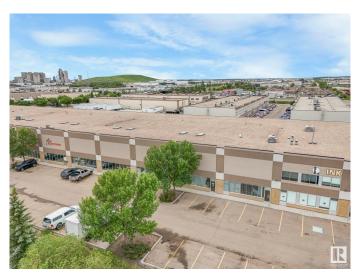

### \$1,550,000

0 Bedroom, 0.00 Bathroom, Industrial on 0.00 Acres

Mistatim Industrial, Edmonton, AB

Prime opportunity to own a versatile commercial space in the well-established Mistatim Industrial Area. This offering includes two combined units, totaling: 7,557 sq ft on the main floor 855 sq ft on the first mezzanine level 2,812 sq ft on the second mezzanine level Total developed space: 11,224 sq ft Zoned IM (Medium Industrial District), this property allows for a variety of industrial and commercial uses, including warehouse, light manufacturing, retail showroom, service-based businesses, and more. Property Highlights: Built in 2007 â€" modern construction and functionality Lot size: 832 square meters Excellent access to major transportation routes including Yellowhead Trail, Anthony Henday, and St. Albert Trail Ideal for owner-users, investors, or expanding businesses Well-maintained and move-in ready This is a rare opportunity to secure a large, adaptable commercial space in a sought-after industrial node of northwest Edmonton.

## **Community Information**

Address 15454 131 Avenue

Area Edmonton

Subdivision Mistatim Industrial

City Edmonton
County ALBERTA

Province AB

Postal Code T5V 0A1