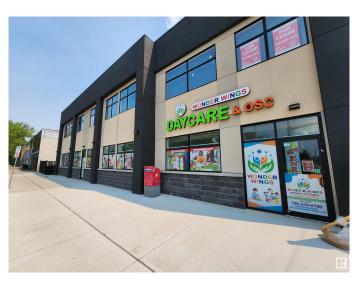

# \$3,850,000

0 Bedroom, 0.00 Bathroom, Retail on 0.00 Acres

Prince Charles, Edmonton, AB

Investor Alert! Exceptional opportunity to own a new, high-exposure 12,000+ sq.ft. retail/office building on bustling 118 Avenueâ€"earning over \$222K in net income at just 60% leased! This modern, well-designed asset features a 10 years secure long-term leases with established retail tenants on the main floor. The second floor offers 5,500+ sq.ft. of prime space with flexible zoningâ€"ideal for medical, professional offices, fitness, restaurant/bar, or future residential units\*\*. offering huge upside as you lease it out. Bonus income from a digital billboard adds to the strong returns. Surrounded by major anchors like McDonald's and St. John Ambulance, with ample parking and minutes to downtown & Blatchford. New construction. Proven income. Massive growth potential. A smart investment in one of Edmonton's busiest corridors!

Built in 2022

#### Exterior

| Exterior     | Brick, Concrete, Steel Frame |
|--------------|------------------------------|
| Roof         | Mixed                        |
| Construction | Brick, Concrete, Steel Frame |