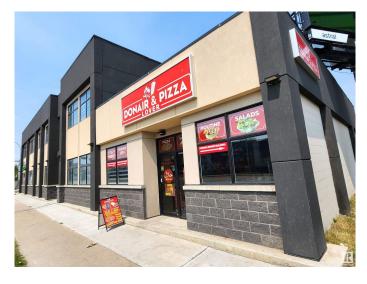

# \$3,850,000

0 Bedroom, 0.00 Bathroom, Retail on 0.00 Acres

Prince Charles, Edmonton, AB

Investor Alert! Exceptional opportunity to own a new, high-exposure 12,000+ sq.ft. retail/office building on bustling 118 Avenueâ€"earning over \$222K in net income at just 60% leased! This modern, well-designed asset features a 10 years secure long-term leases with established retail tenants on the main floor. The second floor offers 5,500+ sq.ft. of prime space with flexible zoningâ€"ideal for medical, professional offices, fitness, restaurant/bar, or future residential units\*\*. offering huge upside as you lease it out. Bonus income from a digital billboard adds to the strong returns. Surrounded by major anchors like McDonald's and St. John Ambulance, with ample parking and minutes to downtown & Blatchford. New construction. Proven income. Massive growth potential. A smart investment in one of Edmonton's busiest corridors!

#### Exterior

| Exterior     | Brick, Concrete, Steel Frame |
|--------------|------------------------------|
| Roof         | Mixed                        |
| Construction | Brick, Concrete, Steel Frame |