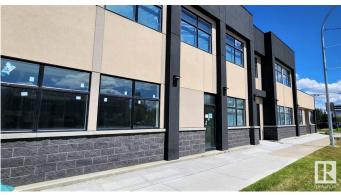

# \$3,850,000

0 Bedroom, 0.00 Bathroom, Retail on 0.00 Acres

Prince Charles, Edmonton, AB

Investor Alert! Exceptional opportunity to own a new, high-exposure 12,000+ sq.ft. retail/office building on bustling 118 Avenueâ€"earning over \$222K in net income at just 60% leased! This modern, well-designed asset features a 10 years secure long-term leases with established retail tenants on the main floor. The second floor offers 5,500+ sq.ft. of prime space with flexible zoningâ€"ideal for medical, professional offices, fitness, restaurant/bar, or future residential units\*\*. offering huge upside as you lease it out. Bonus income from a digital billboard adds to the strong returns. Surrounded by major anchors like McDonald's and St. John Ambulance, with ample parking and minutes to downtown & Blatchford. New construction. Proven income. Massive growth potential. A smart investment in one of Edmonton's busiest corridors!

#### Exterior

| Exterior     | Brick, Concrete, Steel Frame |
|--------------|------------------------------|
| Roof         | Mixed                        |
| Construction | Brick, Concrete, Steel Frame |