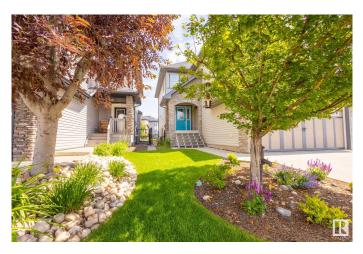

#### \$629,900

4 Bedroom, 3.50 Bathroom, 1,961 sqft Single Family on 0.00 Acres

Emerald Hills, Sherwood Park, AB

Backing Eton park and trails, this 4-bathroom home brings you into a bright and open main floor featuring hardwood flooring, a cozy living space, a large kitchen with granite countertops, stainless steel appliances, an island perfect for entertaining, and a fire place. Upstairs offers generous bedrooms, while the fully finished basement adds even more functional space, with your 3rd living area, 4th bedroom,4th bathroom and a den that has a sink. Stay cool all summer with central air conditioning. Out back, enjoy the private fenced yard with a two-tier deck, built-in seating, and a relaxing hot tub â€" perfect for unwinding or hosting friends. With a double attached garage, nearby schools, shops, and quick access to major routes, this home is a great fit for growing families or anyone seeking comfort and convenience in a desirable community.

# **Community Information**

| Address     | 7280 Essex Way |
|-------------|----------------|
| Area        | Sherwood Park  |
| Subdivision | Emerald Hills  |
| City        | Sherwood Park  |
| County      | ALBERTA        |
| Province    | AB             |
| Postal Code | T8H 0L2        |