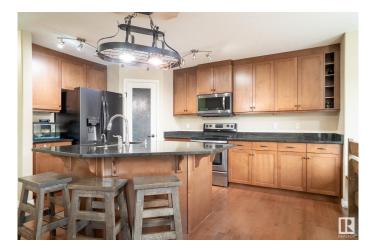

#### \$629,900

4 Bedroom, 3.50 Bathroom, 1,961 sqft Single Family on 0.00 Acres

Emerald Hills, Sherwood Park, AB

Backing Eton park and trails, this 4-bathroom home brings you into a bright and open main floor featuring hardwood flooring, a cozy living space, a large kitchen with granite countertops, stainless steel appliances, an island perfect for entertaining, and a fire place. Upstairs offers generous bedrooms, while the fully finished basement adds even more functional space, with your 3rd living area, 4th bedroom,4th bathroom and a den that has a sink. Stay cool all summer with central air conditioning. Out back, enjoy the private fenced yard with a two-tier deck, built-in seating, and a relaxing hot tub â€" perfect for unwinding or hosting friends. With a double attached garage, nearby schools, shops, and quick access to major routes, this home is a great fit for growing families or anyone seeking comfort and convenience in a desirable community.

### Interior

| Interior Features | ensuite bathroom                                                                                                                                                                                                                                     |
|-------------------|------------------------------------------------------------------------------------------------------------------------------------------------------------------------------------------------------------------------------------------------------|
| Appliances        | Air Conditioning-Central, Dishwasher-Built-In, Dryer, Garage Control,<br>Garage Opener, Hood Fan, Microwave Hood Fan, Refrigerator, Storage<br>Shed, Stove-Electric, Vacuum System Attachments, Vacuum Systems,<br>Washer, Window Coverings, Hot Tub |
| Heating           | Forced Air-1, Natural Gas                                                                                                                                                                                                                            |
| Stories           | 3                                                                                                                                                                                                                                                    |
| Has Basement      | Yes                                                                                                                                                                                                                                                  |
| Basement          | Full, Finished                                                                                                                                                                                                                                       |
| Exterior          |                                                                                                                                                                                                                                                      |
| Extorior          | Mand Stone Vinul                                                                                                                                                                                                                                     |