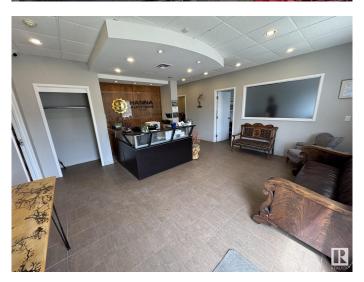

### \$0

0 Bedroom, 0.00 Bathroom, Industrial on 0.00 Acres

Mistatim Industrial, Edmonton, AB

For Lease: 6,777 sq ft warehouse office in Mistatim Industrial, Edmonton. Prime IM-zoned property with flexible space for industrial or office use. Asking rate: \$12 PSF, additional rent: \$6.65 PSF. Ideal for businesses seeking a strategic location with excellent access.