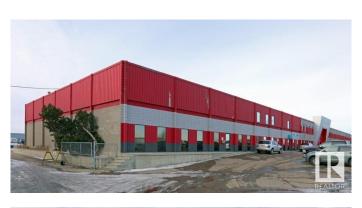

### \$0

0 Bedroom, 0.00 Bathroom, Industrial on 0.00 Acres

Mistatim Industrial, Edmonton, AB

For Lease: 6,777 sq ft warehouse office in Mistatim Industrial, Edmonton. Prime IM-zoned property with flexible space for industrial or office use. Asking rate: \$12 PSF, additional rent: \$6.65 PSF. Ideal for businesses seeking a strategic location with excellent access.

## Exterior

Exterior

Construction Block