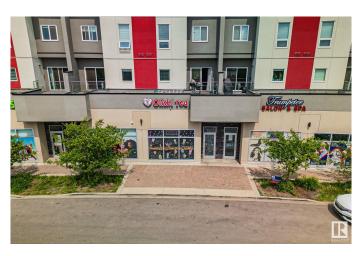

#### \$168,888

0 Bedroom, 0.00 Bathroom, Business on 0.00 Acres

Trumpeter Area, Edmonton, AB

Turnkey Boba Tea Shop in Growing NW Edmonton â€" Untapped Potential! The business offers modern branding, quality equipment, kids arcade claw machine and a stylish interior, making it truly turnkeyâ€" it can be grown into food/beverage concept in a high-potential area. The current owner has not yet tapped into third-party delivery services such as Uber Eats, DoorDash, or SkipTheDishes, nor has there been any formal marketing push, offering a huge upside for the next owner to increase visibility and revenue. Highlights: - Fully built-out tea shop with dine-in and takeout setup - All equipment, fixtures, inventory included - Great lease terms - Huge growth opportunity with online delivery & marketing - Ideal for bubble tea, coffee, dessert café, or fusion drink concepts -Large support from local Big Lake Community - Strategically located near park, residential developments, and walking trails. Chance to acquire & avoid hassle of starting from scratch