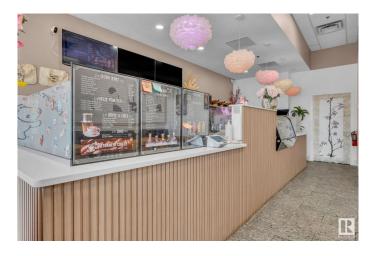

#### \$168,888

0 Bedroom, 0.00 Bathroom, Business on 0.00 Acres

Trumpeter Area, Edmonton, AB

Turnkey Boba Tea Shop in Growing NW Edmonton â€" Untapped Potential! The business offers modern branding, quality equipment, kids arcade claw machine and a stylish interior, making it truly turnkeyâ€" it can be grown into food/beverage concept in a high-potential area. The current owner has not yet tapped into third-party delivery services such as Uber Eats, DoorDash, or SkipTheDishes, nor has there been any formal marketing push, offering a huge upside for the next owner to increase visibility and revenue. Highlights: - Fully built-out tea shop with dine-in and takeout setup - All equipment, fixtures, inventory included - Great lease terms - Huge growth opportunity with online delivery & marketing - Ideal for bubble tea, coffee, dessert café, or fusion drink concepts -Large support from local Big Lake Community - Strategically located near park, residential developments, and walking trails. Chance to acquire & avoid hassle of starting from scratch