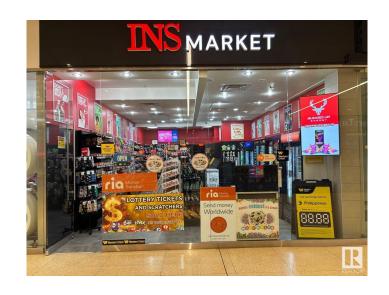

### \$129,000

0 Bedroom, 0.00 Bathroom, Business on 0.00 Acres

Summerlea, Edmonton, AB

RARE OPPORTUNITY IN WEST EDMONTON MALL! Own a well-established INS Market franchise located inside WEST EDMONTON MALLâ€"Canada's largest and most iconic shopping centre. With HIGH FOOT TRAFFIC, STRONG BRAND PRESENCE, and FRANCHISE SUPPORT, this turnkey business is perfect for both first-time owners and experienced investors. The PRIME LOCATION within the mall offers MAXIMUM VISIBILITY and STEADY CUSTOMER FLOW. Enjoy LOW OVERHEAD, STREAMLINED OPERATIONS, and excellent GROWTH POTENTIAL. Whether you're looking to EXPAND YOUR PORTFOLIO or STEP INTO OWNERSHIP, this is an opportunity with UNMATCHED VALUE in a landmark destination. ACT FAST â€" OPPORTUNITIES IN WEST EDMONTON MALL DON'T LAST LONG!