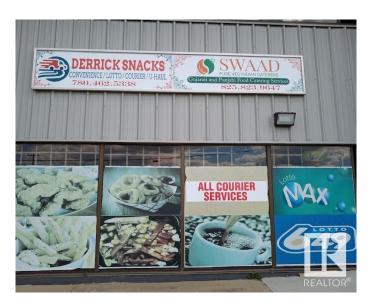

### \$819,000

0 Bedroom, 0.00 Bathroom, Business with Property on 0.00 Acres

Strathcona Industrial Park, Edmonton, AB

**BUSINESS WITH PROPERTY! Prime** Commercial Property over 2000 Sq Ft in Strathcona Industrial Park! Unlock the potential of this exceptional corner property, strategically located in the bustling Strathcona Industrial Park. This versatile site is currently home to a thriving restaurant, courier service, U-Haul dealership, and lottery business, making it a dynamic investment opportunity with multiple revenue streams. Massive Corner Lot, Ample space for expansion or additional business ventures. Generous parking facilities to accommodate customers and staff. Spacious Warehouse and Office/Storage Areas ideal for various operational needs, providing flexibility for your business model. Located on a very busy street, ensuring maximum visibility and accessibility. Quick and easy connections to the Whitemud Freeway, facilitating efficient logistics and customer access. Whether you are looking to continue the successful operations already in place or envision your own unique business. This is a golden oppurtunity!