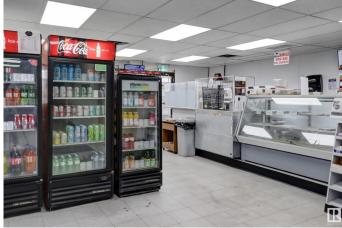

### \$819,000

0 Bedroom, 0.00 Bathroom, Business with Property on 0.00 Acres

Strathcona Industrial Park, Edmonton, AB

**BUSINESS WITH PROPERTY! Prime** Commercial Property over 2000 Sq Ft in Strathcona Industrial Park! Unlock the potential of this exceptional corner property, strategically located in the bustling Strathcona Industrial Park. This versatile site is currently home to a thriving restaurant, courier service, U-Haul dealership, and lottery business, making it a dynamic investment opportunity with multiple revenue streams. Massive Corner Lot, Ample space for expansion or additional business ventures. Generous parking facilities to accommodate customers and staff. Spacious Warehouse and Office/Storage Areas ideal for various operational needs, providing flexibility for your business model. Located on a very busy street, ensuring maximum visibility and accessibility. Quick and easy connections to the Whitemud Freeway, facilitating efficient logistics and customer access. Whether you are looking to continue the successful operations already in place or envision your own unique business. This is a golden oppurtunity!