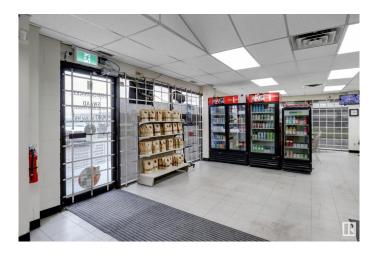

### \$819,000

0 Bedroom, 0.00 Bathroom, Business with Property on 0.00 Acres

Strathcona Industrial Park, Edmonton, AB

**BUSINESS WITH PROPERTY! Prime** Commercial Property over 2000 Sq Ft in Strathcona Industrial Park! Unlock the potential of this exceptional corner property, strategically located in the bustling Strathcona Industrial Park. This versatile site is currently home to a thriving restaurant, courier service, U-Haul dealership, and lottery business, making it a dynamic investment opportunity with multiple revenue streams. Massive Corner Lot, Ample space for expansion or additional business ventures. Generous parking facilities to accommodate customers and staff. Spacious Warehouse and Office/Storage Areas ideal for various operational needs, providing flexibility for your business model. Located on a very busy street, ensuring maximum visibility and accessibility. Quick and easy connections to the Whitemud Freeway, facilitating efficient logistics and customer access. Whether you are looking to continue the successful operations already in place or envision your own unique business. This is a golden oppurtunity!