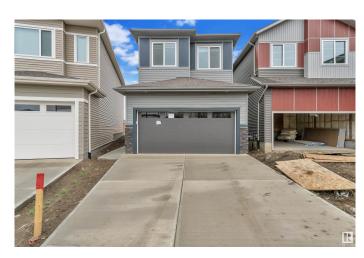

# \$659,000 - 2141 209a Street, Edmonton

MLS® #E4442581

#### \$659,000

5 Bedroom, 3.00 Bathroom, 2,028 sqft Single Family on 0.00 Acres

Stillwater, Edmonton, AB

Welcome to this stunning new build in the highly desirable community of Stillwater, situated on a massive 610 mÂ2 PIE SHAPED LOT. The main floor features a bright OPEN-TO-ABOVE concept with soaring ceilings, a spacious living and dining area, a functional spice kitchen, and a rare main floor bedroom with a full 3-PIECE BATHROOMâ€"ideal for guests or extended family. Upstairs offers FOUR GENEROUSLY sized bedrooms, including a spacious primary suite, two full bathrooms, and a convenient laundry room, along with a bonus room perfect for relaxing or entertaining. With a SEPARATE SIDE ENTRANCE, luxury, space, and long-term valueâ€"just minutes from schools, parks, shopping, and more.