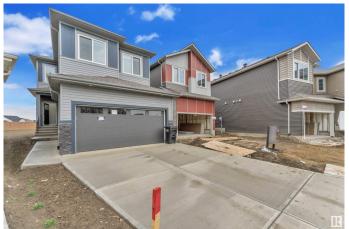

# \$659,000 - 2141 209a Street, Edmonton

MLS® #E4442581

#### \$659,000

5 Bedroom, 3.00 Bathroom, 2,028 sqft Single Family on 0.00 Acres

Stillwater, Edmonton, AB

Welcome to this stunning new build in the highly desirable community of Stillwater, situated on a massive 610 mÂ2 PIE SHAPED LOT. The main floor features a bright OPEN-TO-ABOVE concept with soaring ceilings, a spacious living and dining area, a functional spice kitchen, and a rare main floor bedroom with a full 3-PIECE BATHROOMâ€"ideal for guests or extended family. Upstairs offers FOUR GENEROUSLY sized bedrooms, including a spacious primary suite, two full bathrooms, and a convenient laundry room, along with a bonus room perfect for relaxing or entertaining. With a SEPARATE SIDE ENTRANCE, luxury, space, and long-term valueâ€"just minutes from schools, parks, shopping, and more.