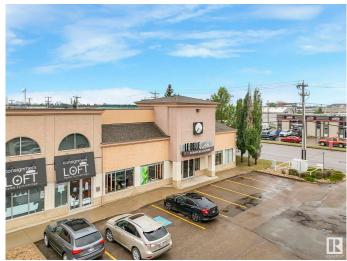

# \$1,550,000 - 16844 111 Avenue, Edmonton

MLS® #E4442617

## \$1,550,000

0 Bedroom, 0.00 Bathroom, Retail on 0.00 Acres

West Sheffield Industrial, Edmonton, AB

Exceptional Retail/Office Opportunity in Prime West Edmonton Location! Welcome to this expansive 7,015 sq ft commercial space in the highly accessible and sought-after West Sheffield Industrial area. Zoned CB1 (Low Intensity Business Zone), this versatile property is ideal for a wide range of uses including retail, showroom, office, or service-based business operations. Originally three separate units this property has been seamlessly combined into one large, functional space. The main floor features 3,742 sq ft of open, adaptable layout, while the mezzanine level offers an additional 3,273 sq ft. perfect for offices, meeting rooms, or additional workspace. Built in 1997, this well-maintained building includes ample surface parking for staff and customers, and boasts excellent visibility and accessibility in one of West Edmonton's busiest commercial zones. This is a rare opportunity to acquire a large, flexible footprint in a thriving business district.