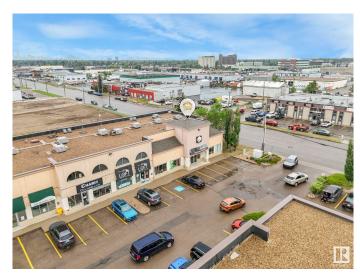

# \$1,550,000 - 16844 111 Avenue, Edmonton

MLS® #E4442617

## \$1,550,000

0 Bedroom, 0.00 Bathroom, Retail on 0.00 Acres

West Sheffield Industrial, Edmonton, AB

Exceptional Retail/Office Opportunity in Prime West Edmonton Location! Welcome to this expansive 7,015 sq ft commercial space in the highly accessible and sought-after West Sheffield Industrial area. Zoned CB1 (Low Intensity Business Zone), this versatile property is ideal for a wide range of uses including retail, showroom, office, or service-based business operations. Originally three separate units this property has been seamlessly combined into one large, functional space. The main floor features 3,742 sq ft of open, adaptable layout, while the mezzanine level offers an additional 3,273 sq ft. perfect for offices, meeting rooms, or additional workspace. Built in 1997, this well-maintained building includes ample surface parking for staff and customers, and boasts excellent visibility and accessibility in one of West Edmonton's busiest commercial zones. This is a rare opportunity to acquire a large, flexible footprint in a thriving business district.