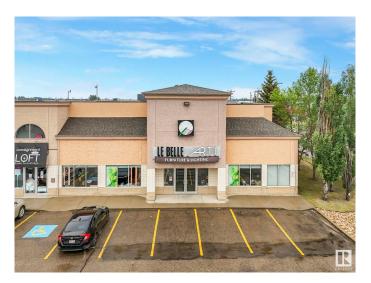

# \$1,550,000 - 16844 111 Avenue, Edmonton

MLS® #E4442617

## \$1,550,000

0 Bedroom, 0.00 Bathroom, Retail on 0.00 Acres

West Sheffield Industrial, Edmonton, AB

Exceptional Retail/Office Opportunity in Prime West Edmonton Location! Welcome to this expansive 7,015 sq ft commercial space in the highly accessible and sought-after West Sheffield Industrial area. Zoned CB1 (Low Intensity Business Zone), this versatile property is ideal for a wide range of uses including retail, showroom, office, or service-based business operations. Originally three separate units this property has been seamlessly combined into one large, functional space. The main floor features 3,742 sq ft of open, adaptable layout, while the mezzanine level offers an additional 3,273 sq ft. perfect for offices, meeting rooms, or additional workspace. Built in 1997, this well-maintained building includes ample surface parking for staff and customers, and boasts excellent visibility and accessibility in one of West Edmonton's busiest commercial zones. This is a rare opportunity to acquire a large, flexible footprint in a thriving business district.