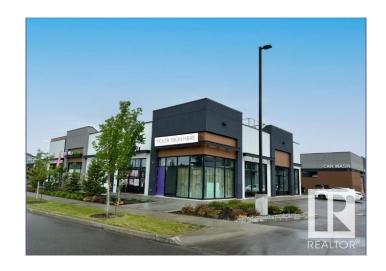

## \$630,000

0 Bedroom, 0.00 Bathroom, Retail on 0.00 Acres

Chappelle Area, Edmonton, AB

Prime retail corner unit available for purchase or for lease available immediately in Chappelle Square. Located in Canada's Best Growing Community of 2023, Chappelle is home to over 31,000 residents and counting making it the ideal retail opportunity. Chappelle Square features multiple established businesses including a car wash, nail salon, beauty salon and supply store, pizzeria, restaurant, orthodontist, massage clinic, daycare and out of school care and more! The space features a primarily open floor plan with a storage area and a kitchenette.