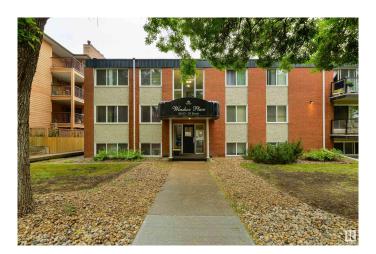

# \$84,900 - 204 10415 93 Street, Edmonton

MLS® #E4442628

#### \$84,900

2 Bedroom, 1.00 Bathroom, 722 sqft Condo / Townhouse on 0.00 Acres

Boyle Street, Edmonton, AB

Close to Jasper Ave, Rogers Place and the river valley, this location is unbeatable! This turn key condo has been recently updated with fresh paint and is ready for it's new owner! This home features a galley kitchen with modern cabinets and a dedicated dining area. The living room is large with plenty of room and many potential layout options for your furniture. Enjoy a spacious master bedroom and second bedroom, ideal for roommates, young families or a home office space. The 4 pc bath completes this space. Enjoy BBQing and your morning coffee from your East facing balcony. This unit comes with one stall and has plenty of street parking available. This location is ideal for young professionals who want to enjoy some of the city's best restaurants, events and recreation.

### **Community Information**

Address 204 10415 93 Street

Area Edmonton
Subdivision Boyle Street
City Edmonton
County ALBERTA

Province AB

Postal Code T5H 1X5