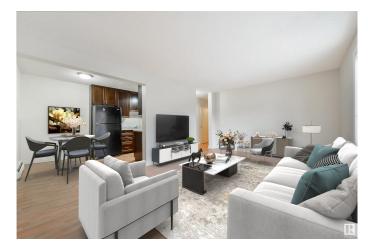

#### \$84,900

2 Bedroom, 1.00 Bathroom, 722 sqft Condo / Townhouse on 0.00 Acres

Boyle Street, Edmonton, AB

Close to Jasper Ave, Rogers Place and the river valley, this location is unbeatable! This turn key condo has been recently updated with fresh paint and is ready for it's new owner! This home features a galley kitchen with modern cabinets and a dedicated dining area. The living room is large with plenty of room and many potential layout options for your furniture. Enjoy a spacious master bedroom and second bedroom, ideal for roommates, young families or a home office space. The 4 pc bath completes this space. Enjoy BBQing and your morning coffee from your East facing balcony. This unit comes with one stall and has plenty of street parking available. This location is ideal for young professionals who want to enjoy some of the city's best restaurants, events and recreation.