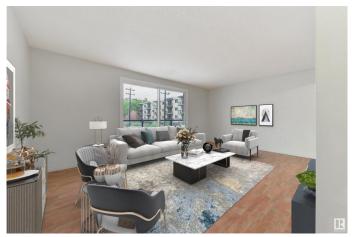

#### \$84,900

2 Bedroom, 1.00 Bathroom, 722 sqft Condo / Townhouse on 0.00 Acres

Boyle Street, Edmonton, AB

Close to Jasper Ave, Rogers Place and the river valley, this location is unbeatable! This turn key condo has been recently updated with fresh paint and is ready for it's new owner! This home features a galley kitchen with modern cabinets and a dedicated dining area. The living room is large with plenty of room and many potential layout options for your furniture. Enjoy a spacious master bedroom and second bedroom, ideal for roommates, young families or a home office space. The 4 pc bath completes this space. Enjoy BBQing and your morning coffee from your East facing balcony. This unit comes with one stall and has plenty of street parking available. This location is ideal for young professionals who want to enjoy some of the city's best restaurants, events and recreation.