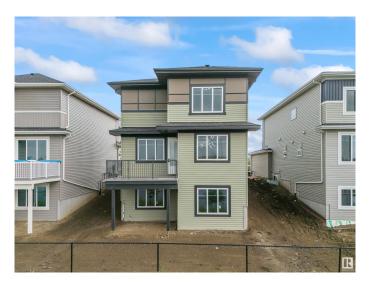

#### \$749,000

5 Bedroom, 4.50 Bathroom, 2,681 sqft Rural on 0.07 Acres

Irvine Creek, Rural Leduc County, AB

This Beautiful BRAND NEW House on walkout lot backing to pond. Perfect blend of modern design and tranquil living. Featuring 5 spacious bedrooms, including a convenient main-floor bedroom with attached full bath and dual primary suites upstairs, this home ensures comfort and privacy for the entire family. Step inside to be welcomed by soaring ceilings in the formal living room, seamlessly transitioning into an open-concept family room and a chef-inspired kitchen, complete with a functional spice kitchen. Thoughtfully designed with 8-foot doors, Located just minutes from the airport, schools, shopping, and other amenities, Irvine Creek is the ideal setting for your dream family home. 5 bedrooms, 5 bath ,walkout basement backing to pond very rare find.

#### **Amenities**

Features Walkout Basement

### **Exterior**

Exterior Wood

Exterior Features Airport Nearby, Golf Nearby, Playground Nearby

Construction Wood

Foundation Concrete Perimeter