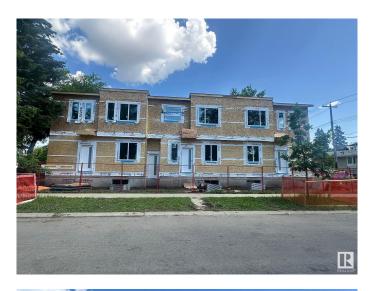

### \$1,699,999

0 Bedroom, 0.00 Bathroom, Multi-Family Commercial on 0.00 Acres

Grovenor, Edmonton, AB

Incredible Investment Opportunity in the Heart of Grovenor! Falls under MLI Select Program. This under-construction infill multi-family triplex includes brand new appliances, is located in Edmonton's most desirable neighbourhoodsâ€"Grovenor, known for its tree-lined streets, strong community, and proximity to downtown. Each of the unit includes a legal basement with SEPERATE ENTRANCE. The two unit legal basement suites feature 2 bedrooms, 1 full bath, & kitchen. The middle legal unit basement includes 2 bedrooms, 1 full bath, and a bar setupâ€"ideal for added flexibility. The main floor of each unit offers den (which can converted into bedroom) and half bath, and an open-concept kitchen with separate living and dining areas. The upper level boasts 3 bedrooms and 2 full baths. This is the perfect property for you if you were planning to expand your rental portfolio, this property delivers space, income, and long-term value. A rare chance to secure a high-potential income property in a high-demand area!

#### **Exterior**

Exterior Stucco, Vinyl, Wood Frame Construction Stucco, Vinyl, Wood Frame