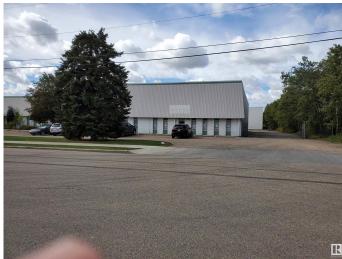

## \$0

0 Bedroom, 0.00 Bathroom, Industrial on 0.00 Acres

Bonaventure Industrial, Edmonton, AB

Excellent lease opportunity. Combined office / warehouse space of 6606 sq ft . Front open space, approximately 1390sq ft, on main floor consists of reception area, office area, large boardroom with kitchen, 2 main floor washrooms. Mezzanine area, 1390 +/- sq ft, above office area, closed in, offers flexible use space & with separate washroom. Large warehouse, 24 ft ceiling, rear load leveling dock loading with 12x 12 overhead door, second dock loading with 8x 10 ft overhead door. Rear man door entrance Overhead heaters in warehouse area, force air furnace, A/C for offices. Great access to 149 street, St Albert Trail and Yellowhead Trail.