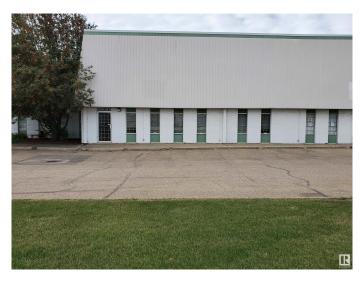

## \$0

0 Bedroom, 0.00 Bathroom, Industrial on 0.00 Acres

Bonaventure Industrial, Edmonton, AB

Excellent lease opportunity. Combined office / warehouse space of 6606 sq ft . Front open space, approximately 1390sq ft, on main floor consists of reception area, office area, large boardroom with kitchen, 2 main floor washrooms. Mezzanine area, 1390 +/- sq ft, above office area, closed in, offers flexible use space & with separate washroom. Large warehouse, 24 ft ceiling, rear load leveling dock loading with 12x 12 overhead door, second dock loading with 8x 10 ft overhead door. Rear man door entrance Overhead heaters in warehouse area, force air furnace, A/C for offices. Great access to 149 street, St Albert Trail and Yellowhead Trail.