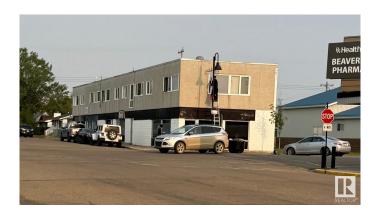

## \$599,000

0 Bedroom, 0.00 Bathroom, Multi-Family Commercial on 0.00 Acres

Tofield, Tofield, AB

Fully Leased Mixed-Use Property - This well-maintained mixed-use building offers approximately 6,400 sq ft with 5 commercial units on the main floor and 5 residential suites on the upper levelâ€"all fully leased. Each unit features separate utility metering for added efficiency. Recent building improvements include: roof (2013), boiler (2017), hot water tank (2020), Wilo pump (Dec 2022), pressure relief valve and pressure tank (Dec 2023), zone valve (Jan 2024), and laundry dryer (Feb 2025). Located just 40 minutes from southeast Edmonton, this property presents strong income stability and long-term potential.

## **Community Information**

Address 5225 50 Street

Area Tofield

Subdivision Tofield

City Tofield

County ALBERTA

Province AB

Postal Code T0B 4J0