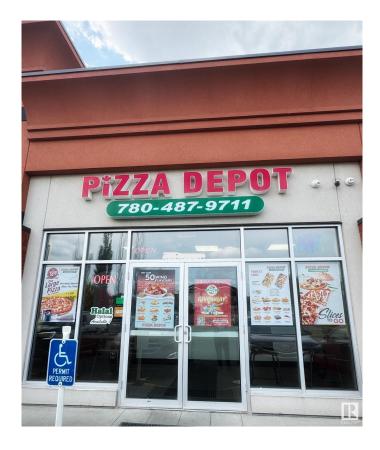

#### \$300,000

0 Bedroom, 0.00 Bathroom, Business on 0.00 Acres

Silver Berry, Edmonton, AB

Pizza Depot Franchise for Sale in Tamarack (South Edmonton)! Well-established national franchise located in a high-traffic retail plaza near Meadows Transit Centre. Surrounded by residential neighborhoods and major retail, this location benefits from excellent visibility and steady walk-in traffic. Modern, clean interior with strong brand presence. Consistent sales and loyal customer base make this a great opportunity for owner-operators or investors. Full franchise training and support provided. Financials available to qualified buyers. Turnkey operation with growth potential in a rapidly developing area. Please do not approach staff directly.