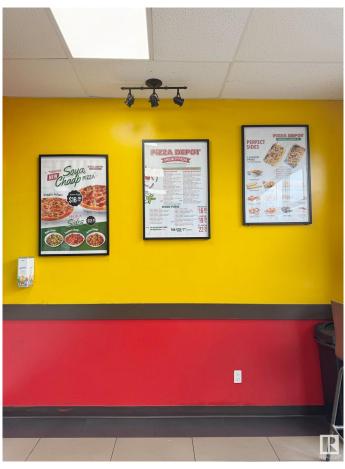

#### \$300,000

0 Bedroom, 0.00 Bathroom, Business on 0.00 Acres

Silver Berry, Edmonton, AB

Pizza Depot Franchise for Sale in Tamarack (South Edmonton)! Well-established national franchise located in a high-traffic retail plaza near Meadows Transit Centre. Surrounded by residential neighborhoods and major retail, this location benefits from excellent visibility and steady walk-in traffic. Modern, clean interior with strong brand presence. Consistent sales and loyal customer base make this a great opportunity for owner-operators or investors. Full franchise training and support provided. Financials available to qualified buyers. Turnkey operation with growth potential in a rapidly developing area. Please do not approach staff directly.