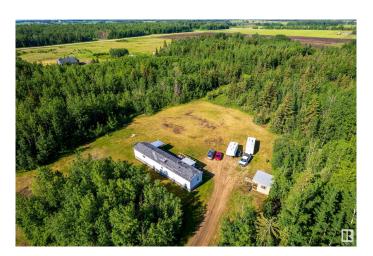

### \$300,000

3 Bedroom, 2.00 Bathroom, 1,200 sqft Rural on 5.00 Acres

Nakamun Park, Rural Lac Ste. Anne County, AB

Grab you own little piece of heaven here on earth! A beautiful piece of property may be yours! Start your day with fresh eggs from your own chicken coop, garden to your heart's content, run and play in the massive landscaped yard, enjoy your BBQed dinner under the gazebo, then sit on the deck and enjoy the sunsets. This mobile home offers 1200 sq. ft. of living space on this 5 acre property. Three bedrooms, two bathrooms, open concept with the kitchen and living area. The beautifully handcrafted shed is large enough to store the quad on one side, while using the other side as a workshop. Should you require additional storage, the sea can may be included! There's heat tape on the pipes and the mobile home is tied down. Great internet service. Starlink Dish is included. Come check out this home for fun, and make that offer! See you soon.

# **Community Information**

Address 56008 Rge Road 20a

Area Rural Lac Ste. Anne County

Subdivision Nakamun Park

City Rural Lac Ste. Anne County

County ALBERTA

Province AB

Postal Code T0E 1V0

#### **Exterior**

Exterior Modular

Exterior Features Backs Onto Park/Trees, Flat Site, Landscaped, Low Maintenance

Landscape, Private Setting, Recreation Use, Treed Lot

Construction Modular

Foundation Block, Wood