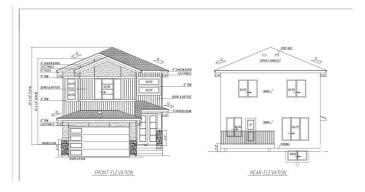

### \$695,000

5 Bedroom, 4.00 Bathroom, 2,297 sqft Rural on 0.11 Acres

Irvine Creek, Rural Leduc County, AB

This elegant home features 5 bedrooms and 4 full bathrooms, ideal for a growing family. The main floor includes a bright living room, open-to-above family area, modern kitchen with spice kitchen, plus a bedroom and full bath. The upper floor offers two master suites with walk-in closets and attached baths, two additional bedrooms, a common bath, and a spacious bonus room. Located in a quiet cul-de-sac with a separate basement entrance. Under construction â€" ready in 2â€"3 months!

#### **Essential Information**

MLS® # E4443331 Price \$695,000

Bedrooms 5 Bathrooms 4.00

Full Baths 4

Square Footage 2,297
Acres 0.11
Year Built 2025
Type Rural

Sub-Type Detached Single Family

Style 2 Storey
Status Active