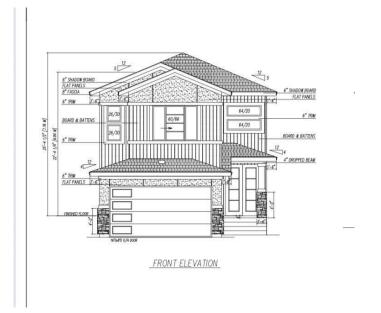

### \$695,000

5 Bedroom, 4.00 Bathroom, 2,297 sqft Rural on 0.11 Acres

Irvine Creek, Rural Leduc County, AB

This elegant home features 5 bedrooms and 4 full bathrooms, ideal for a growing family. The main floor includes a bright living room, open-to-above family area, modern kitchen with spice kitchen, plus a bedroom and full bath. The upper floor offers two master suites with walk-in closets and attached baths, two additional bedrooms, a common bath, and a spacious bonus room. Located in a quiet cul-de-sac with a separate basement entrance. Under construction â€" ready in 2â€"3 months!

#### **Essential Information**

MLS® # E4443331 Price \$695,000

Bedrooms 5 Bathrooms 4.00

Full Baths 4

Square Footage 2,297
Acres 0.11
Year Built 2025
Type Rural

Sub-Type Detached Single Family

Style 2 Storey
Status Active