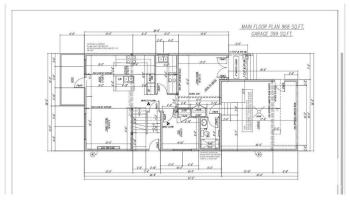

### \$695,000

5 Bedroom, 4.00 Bathroom, 2,297 sqft Rural on 0.11 Acres

Irvine Creek, Rural Leduc County, AB

This elegant home features 5 bedrooms and 4 full bathrooms, ideal for a growing family. The main floor includes a bright living room, open-to-above family area, modern kitchen with spice kitchen, plus a bedroom and full bath. The upper floor offers two master suites with walk-in closets and attached baths, two additional bedrooms, a common bath, and a spacious bonus room. Located in a quiet cul-de-sac with a separate basement entrance. Under construction â€" ready in 2â€"3 months!

#### **Essential Information**

MLS® # E4443331 Price \$695,000

Bedrooms 5 Bathrooms 4.00

Full Baths 4

Square Footage 2,297
Acres 0.11
Year Built 2025
Type Rural

Sub-Type Detached Single Family

Style 2 Storey
Status Active