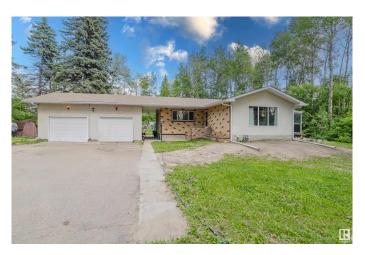

### \$850,000

4 Bedroom, 2.00 Bathroom, 1,317 sqft Rural on 3.39 Acres

Bailey's Subdivision, Rural Strathcona County, AB

Welcome to this well-maintained acreage on 3.390 acres with 1,317 sq ft of comfortable living space. This charming home features a bright and functional layout, a cozy sunroom for year-round enjoyment, and new shingles for added peace of mind. Outside, you'll find a large shop offering excellent space for storage, hobbies, or home-based business use. The nicely cleared area at the back of the property is perfect for truck or equipment parking, additional storage, or open recreation. Enjoy evenings by the fire pit and take in the peaceful rural setting. This property offers a great mix of indoor comfort and outdoor functionality, ideal for families, hobbyists, or anyone seeking more space and flexibility just outside the city. Don't miss this opportunity to enjoy country living with convenience and room to grow.