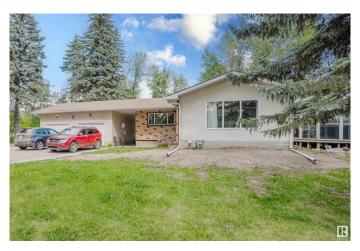

### \$850,000

4 Bedroom, 2.00 Bathroom, 1,317 sqft Rural on 3.39 Acres

Bailey's Subdivision, Rural Strathcona County, AB

Welcome to this well-maintained acreage on 3.390 acres with 1,317 sq ft of comfortable living space. This charming home features a bright and functional layout, a cozy sunroom for year-round enjoyment, and new shingles for added peace of mind. Outside, you'll find a large shop offering excellent space for storage, hobbies, or home-based business use. The nicely cleared area at the back of the property is perfect for truck or equipment parking, additional storage, or open recreation. Enjoy evenings by the fire pit and take in the peaceful rural setting. This property offers a great mix of indoor comfort and outdoor functionality, ideal for families, hobbyists, or anyone seeking more space and flexibility just outside the city. Don't miss this opportunity to enjoy country living with convenience and room to grow.