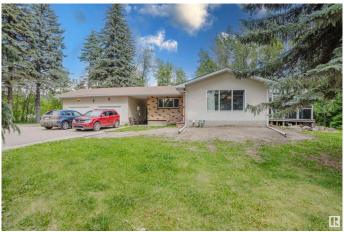

### \$850,000

4 Bedroom, 2.00 Bathroom, 1,317 sqft Rural on 3.39 Acres

Bailey's Subdivision, Rural Strathcona County, AB

Welcome to this well-maintained acreage on 3.390 acres with 1,317 sq ft of comfortable living space. This charming home features a bright and functional layout, a cozy sunroom for year-round enjoyment, and new shingles for added peace of mind. Outside, you'll find a large shop offering excellent space for storage, hobbies, or home-based business use. The nicely cleared area at the back of the property is perfect for truck or equipment parking, additional storage, or open recreation. Enjoy evenings by the fire pit and take in the peaceful rural setting. This property offers a great mix of indoor comfort and outdoor functionality, ideal for families, hobbyists, or anyone seeking more space and flexibility just outside the city. Don't miss this opportunity to enjoy country living with convenience and room to grow.