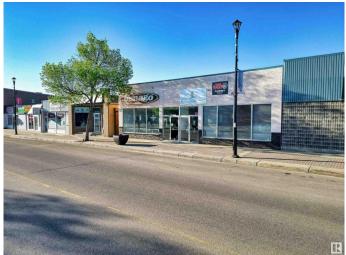

# \$849,900 - 5121 50 Avenue, Cold Lake

MLS® #E4443388

### \$849,900

0 Bedroom, 0.00 Bathroom, Office on 0.00 Acres

Cold Lake South, Cold Lake, AB

This building is right on main street and has Panago Pizza as a long term tenant. The other side of the building is also partially rented out, although the back area is available and marketed for lease, with multiple office possibilities or potential retail sales, with plenty of street traffic. The available space for lease is about 2000 sqft., marketed at \$14.00/sqft. and \$3.00/sqft. common, and includes office spaces, washroom, staff room, conference/meeting rooms, plenty of storage, and can be built to suite for tenants, depending on the term of the lease. With the vacant offices rented, not including the Panago revenue, this property would generate an additional \$78,000/year. This property has high revenue potential with the right tenants and already has a stable long term tenant to add appreciation to the property. This could be a very lucrative long term investment for the right buyer.