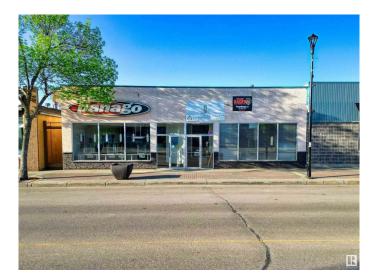

# \$849,900 - 5121 50 Avenue, Cold Lake

MLS® #E4443388

### \$849,900

0 Bedroom, 0.00 Bathroom, Office on 0.00 Acres

Cold Lake South, Cold Lake, AB

This building is right on main street and has Panago Pizza as a long term tenant. The other side of the building is also partially rented out, although the back area is available and marketed for lease, with multiple office possibilities or potential retail sales, with plenty of street traffic. The available space for lease is about 2000 sqft., marketed at \$14.00/sqft. and \$3.00/sqft. common, and includes office spaces, washroom, staff room, conference/meeting rooms, plenty of storage, and can be built to suite for tenants, depending on the term of the lease. With the vacant offices rented, not including the Panago revenue, this property would generate an additional \$78,000/year. This property has high revenue potential with the right tenants and already has a stable long term tenant to add appreciation to the property. This could be a very lucrative long term investment for the right buyer.