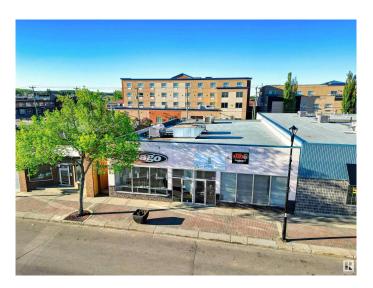

# \$849,900 - 5121 50 Avenue, Cold Lake

MLS® #E4443388

### \$849,900

0 Bedroom, 0.00 Bathroom, Office on 0.00 Acres

Cold Lake South, Cold Lake, AB

This building is right on main street and has Panago Pizza as a long term tenant. The other side of the building is also partially rented out, although the back area is available and marketed for lease, with multiple office possibilities or potential retail sales, with plenty of street traffic. The available space for lease is about 2000 sqft., marketed at \$14.00/sqft. and \$3.00/sqft. common, and includes office spaces, washroom, staff room, conference/meeting rooms, plenty of storage, and can be built to suite for tenants, depending on the term of the lease. With the vacant offices rented, not including the Panago revenue, this property would generate an additional \$78,000/year. This property has high revenue potential with the right tenants and already has a stable long term tenant to add appreciation to the property. This could be a very lucrative long term investment for the right buyer.