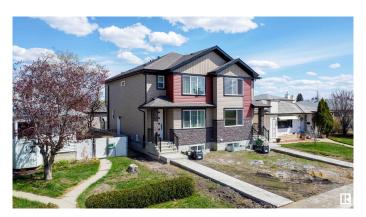

### \$655,000

4 Bedroom, 3.50 Bathroom, 1,442 sqft Single Family on 0.00 Acres

Jasper Park, Edmonton, AB

Check out this beautiful home in Jasper Park/Sherwood community. Sensible use of space with open concept main floor with huge windows for lighting and ventilation. Large great room with fireplace with huge kitchen and nook areas. Fully finished legal basement suite, full deck, with double detached garage. All appliances are included on the main floor and basement. This home is suitable for all buyers and is close to all amenities, transportation, schools and less than 10 mins drive to the West Edmonton Mall. Perfect for investors and first time home buyers

## **Exterior**

Exterior Wood, Stone, Vinyl

Exterior Features Playground Nearby, Public Transportation, Schools

Roof Asphalt Shingles
Construction Wood, Stone, Vinyl
Foundation Concrete Perimeter