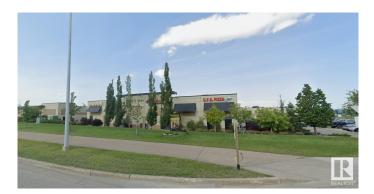

# \$198,800 - 200 Lakeland Drive, Sherwood Park

MLS® #E4443497

#### \$198,800

0 Bedroom, 0.00 Bathroom, Business on 0.00 Acres

Buckingham Business Park, Sherwood Park, AB

Step into a fully built-out, turnkey restaurant featuring over 2,000 sq?ft of premium space, complete with brand-new, top-quality equipment valued at approximately \$500,000 in replacement cost. This turnkey opportunity eliminates the hassle of construction, offering a space primed for your culinary vision and personal branding. Its strategic location between thriving residential and industrial zones ensures steady foot traffic and strong base sales. A long-term, favorable lease is already in place, providing operational stability and room to grow. Importantly, the existing business name is excluded from the sale, allowing you complete freedom to rebrand and make this space your ownâ€"all while leveraging the excellent foundation and assets already in place.

## **Community Information**

| Address     | 200 Lakeland Drive       |
|-------------|--------------------------|
| Area        | Sherwood Park            |
| Subdivision | Buckingham Business Park |
| City        | Sherwood Park            |
| County      | ALBERTA                  |
| Province    | AB                       |
| Postal Code | T8H 0N6                  |
|             |                          |