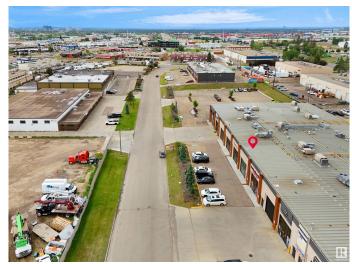

# **\$0 - 9166 34a Avenue, Edmonton**

MLS® #E4443525

### \$0

0 Bedroom, 0.00 Bathroom, Office on 0.00 Acres

Strathcona Industrial Park, Edmonton, AB

6 Separate offices of Various sizes fully furnished on the Second floor suitable for Professionals, Lawyer's ,Immigration, Accountants and other Businesses. It has common Reception with waiting area, shared fully equipped kitchen and Washroom. Awesome location with access to Anthony Henday and Whitemud. Monthly gross rent for each office is \$800 per month which includes common area charges and utilities.

# **Community Information**

Address 9166 34a Avenue

Area Edmonton

Subdivision Strathcona Industrial Park

City Edmonton
County ALBERTA

Province AB

Postal Code T6E 5P4