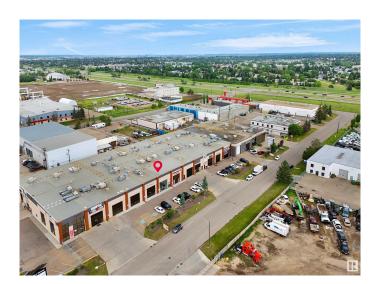

# **\$0 - 9166 34a Avenue, Edmonton**

MLS® #E4443525

### \$0

0 Bedroom, 0.00 Bathroom, Office on 0.00 Acres

Strathcona Industrial Park, Edmonton, AB

6 Separate offices of Various sizes fully furnished on the Second floor suitable for Professionals, Lawyer's ,Immigration, Accountants and other Businesses. It has common Reception with waiting area, shared fully equipped kitchen and Washroom. Awesome location with access to Anthony Henday and Whitemud. Monthly gross rent for each office is \$800 per month which includes common area charges and utilities.

# **Community Information**

Address 9166 34a Avenue

Area Edmonton

Subdivision Strathcona Industrial Park

City Edmonton
County ALBERTA

Province AB

Postal Code T6E 5P4