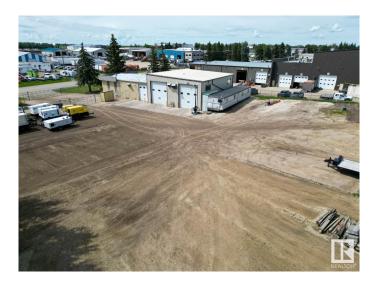

## \$1,780,000

0 Bedroom, 0.00 Bathroom, Industrial on 0.00 Acres

Yellowhead Industrial, Spruce Grove, AB

An excellent opportunity in Spruce Grove's established South Avenue Industrial Area! Situated on 1.29+/- acres, this versatile 6000+/- SF industrial building offers functional shop and office space along with a large fenced yard ideal for outdoor storage, equipment, or parking. This property is well positioned and provides quick access to Highway 16A and other key transportation routes. Surrounded by complementary industrial businesses, this well-maintained site is ideal for a variety of industrial, service, or commercial users. Features include 18 FT shop doors, exterior concrete apron, sumps and portable trailer-style structure offering additional work or storage space.