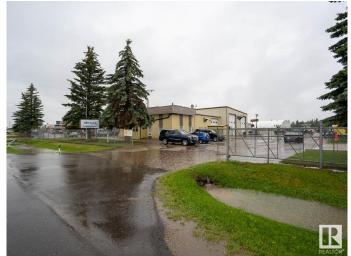

## \$1,780,000

0 Bedroom, 0.00 Bathroom, Industrial on 0.00 Acres

Yellowhead Industrial, Spruce Grove, AB

An excellent opportunity in Spruce Grove's established South Avenue Industrial Area! Situated on 1.29+/- acres, this versatile 6000+/- SF industrial building offers functional shop and office space along with a large fenced yard ideal for outdoor storage, equipment, or parking. This property is well positioned and provides quick access to Highway 16A and other key transportation routes. Surrounded by complementary industrial businesses, this well-maintained site is ideal for a variety of industrial, service, or commercial users. Features include 18 FT shop doors, exterior concrete apron, sumps and portable trailer-style structure offering additional work or storage space.