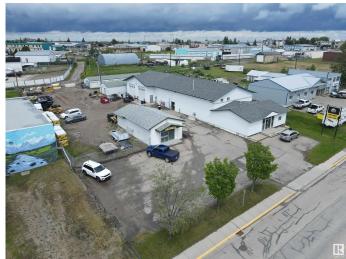

### \$795,000

0 Bedroom, 0.00 Bathroom, Industrial on 0.00 Acres

Drayton Valley, Drayton Valley, AB

This versatile commercial property sits on 0.885 acres in a fantastic location with frontage on 50 Avenue and just seconds from Hwy 22. The 6,452 sq ft main building was developed in three phases: a 2,016 sq ft showroom built in 1973, a 2,436 sq ft addition around 2000, and a 40' x 50' shop constructed in 2014 with two 14 ft overhead doors. The main structure includes a retail/display area and a spacious mezzanine offering office space, storage, and a staff/meeting room. Additional improvements include a 1,023 sq ft detached storage building and two 1,400 sq ft multi-bay self-storage structures. This functional property offers a flexible layout suitable for a variety of business or investment uses.