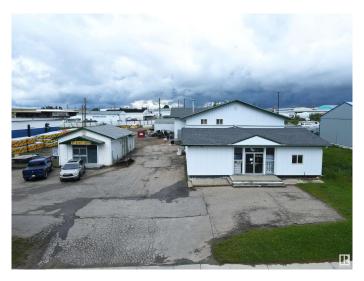

### \$795,000

0 Bedroom, 0.00 Bathroom, Industrial on 0.00 Acres

Drayton Valley, Drayton Valley, AB

This versatile commercial property sits on 0.885 acres in a fantastic location with frontage on 50 Avenue and just seconds from Hwy 22. The 6,452 sq ft main building was developed in three phases: a 2,016 sq ft showroom built in 1973, a 2,436 sq ft addition around 2000, and a 40' x 50' shop constructed in 2014 with two 14 ft overhead doors. The main structure includes a retail/display area and a spacious mezzanine offering office space, storage, and a staff/meeting room. Additional improvements include a 1,023 sq ft detached storage building and two 1,400 sq ft multi-bay self-storage structures. This functional property offers a flexible layout suitable for a variety of business or investment uses.