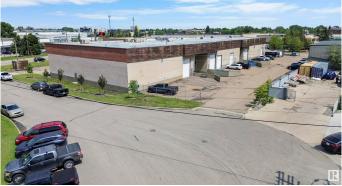

# \$4,525,000 - 14601-14625 134 Avenue, Edmonton

MLS® #E4443886

#### \$4,525,000

0 Bedroom, 0.00 Bathroom, Industrial on 0.00 Acres

Bonaventure Industrial, Edmonton, AB

If your money isn't working as hard as you are, it could be time to explore your investment options. This multi-tenant industrial property in Edmonton, Alberta, offers stable income with a tantalizing return. This property is backed by a diversified rent roll, which includes the Alberta Government, and staggered lease expiries to cater to your need for stability, not speculation. This property features •A diversified tenant

base •Staggered lease expiries •attractive cash flow.

Built in 1977