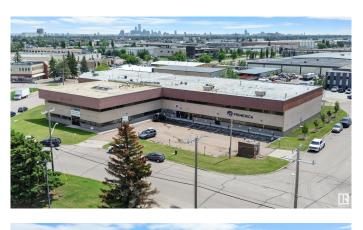

# \$4,525,000 - 14601-14625 134 Avenue, Edmonton

MLS® #E4443886

#### \$4,525,000

0 Bedroom, 0.00 Bathroom, Industrial on 0.00 Acres

Bonaventure Industrial, Edmonton, AB

If your money isn't working as hard as you are, it could be time to explore your investment options. This multi-tenant industrial property in Edmonton, Alberta, offers stable income with a tantalizing return. This property is backed by a diversified rent roll, which includes the Alberta Government, and staggered lease expiries to cater to your need for stability, not speculation. This property features •A diversified tenant

base •Staggered lease expiries •attractive cash flow.

Built in 1977

#### Exterior

| Exterior     | Brick |
|--------------|-------|
| Construction | Brick |