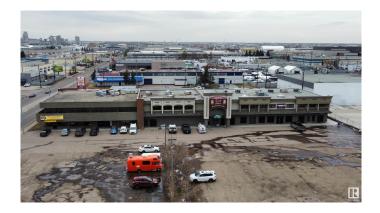

#### \$6,700,000

0 Bedroom, 0.00 Bathroom, Industrial on 0.00 Acres

High Park Industrial, Edmonton, AB

Located on a high-exposure corner off of 156 Street and 111 Avenue, minutes from the Anthony Henday, this investment property or premium development opportunity features ample parking, great signage revenue, and existing tenants occupying the restaurant space and the office space. This property offers Anchor tenant potential with franchise pad sites. Future growth potential with expanding residential areas.