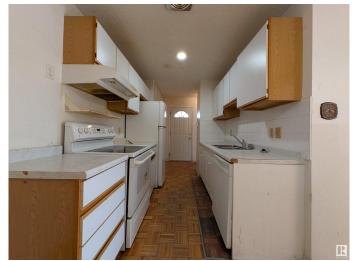

#### \$190,000

3 Bedroom, 1.50 Bathroom, 891 sqft Condo / Townhouse on 0.00 Acres

Tweddle Place, Edmonton, AB

Investor Opportunity in Tweedle Place! Looking for a property with great potential at a great price? This two-storey townhouse condo in Tweedle Place is the perfect opportunity for investors or buyers ready to take on a full renovation and make it their own. The main floor features a functional kitchen, half bathroom, and a spacious living room with great natural light. Upstairs, you'll find three well-sized bedrooms and a full bathroom. The unfinished basement offers a blank canvas for future development, Ideal for additional living space, storage, or a recreation room. Conveniently located close to public transit, schools, parks, and shopping, this home has solid long-term potential whether you're looking to flip, rent, or renovate and live.