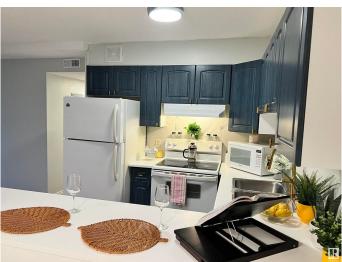

## \$139,900

2 Bedroom, 1.00 Bathroom, 682 sqft Condo / Townhouse on 0.00 Acres

Montrose (Edmonton), Edmonton, AB

Looking for your perfect home? This beautiful 2-bedroom, 1-bath condo offers modern living with convenience and comfort. Fully equipped kitchen with peninsula, modern light fixtures, white appliances and vinyl plank flooring throughout. Updated bathroom with contemporary finishes. This condo offers the ideal blend of style and practicality. Don't miss out on this fantastic opportunity to live in a vibrant and well-connected neighborhood. Soon to be home to an exciting redevelopment project. Making it an incredible investment opportunity for future growth. Whether you're looking for a place to call home or an investment property in a growing neighborhood, this is the perfect spot!

## **Essential Information**

| MLS® #         | E4444300          |
|----------------|-------------------|
| Price          | \$139,900         |
| Bedrooms       | 2                 |
| Bathrooms      | 1.00              |
| Full Baths     | 1                 |
| Square Footage | 682               |
| Acres          | 0.00              |
| Year Built     | 2000              |
| Туре           | Condo / Townhouse |

| Sub-Type               | Lowrise Apartment                                                                   |  |
|------------------------|-------------------------------------------------------------------------------------|--|
| Style                  | Single Level Apartment                                                              |  |
| Status                 | Active                                                                              |  |
| Community Information  |                                                                                     |  |
| Address                | 102 11825 71 Street                                                                 |  |
| Area                   | Edmonton                                                                            |  |
| Subdivision            | Montrose (Edmonton)                                                                 |  |
| City                   | Edmonton                                                                            |  |
| County                 | ALBERTA                                                                             |  |
| Province               | AB                                                                                  |  |
| Postal Code            | T5B 1W4                                                                             |  |
| Amenities              |                                                                                     |  |
| Amenities              | Deck, Parking-Plug-Ins, Parking-Visitor, Storage Cage                               |  |
| Parking                | Stall                                                                               |  |
| Interior               |                                                                                     |  |
|                        |                                                                                     |  |
| Appliances             | Dishwasher-Built-In, Oven-Microwave, Refrigerator, Stove-Electric, Window Coverings |  |
| Heating                | Forced Air-1, Natural Gas                                                           |  |
| # of Stories           | 4                                                                                   |  |
| Stories                | 1                                                                                   |  |
| Has Basement           | Yes                                                                                 |  |
| Basement               | None, No Basement                                                                   |  |
| Exterior               |                                                                                     |  |
| Exterior               | Wood, Brick, Vinyl                                                                  |  |
| Exterior Features      | Back Lane, Flat Site, Landscaped, Public Transportation                             |  |
| Roof                   | Tar & Gravel                                                                        |  |
| Construction           | Wood, Brick, Vinyl                                                                  |  |
| Foundation             | Concrete Perimeter                                                                  |  |
| Additional Information |                                                                                     |  |
| Date Listed            | June 25th, 2025                                                                     |  |
| <b>B M H</b>           |                                                                                     |  |