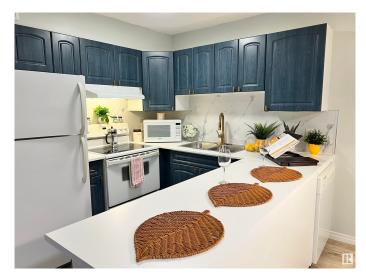

## \$139,900

2 Bedroom, 1.00 Bathroom, 682 sqft Condo / Townhouse on 0.00 Acres

Montrose (Edmonton), Edmonton, AB

Looking for your perfect home? This beautiful 2-bedroom, 1-bath condo offers modern living with convenience and comfort. Fully equipped kitchen with peninsula, modern light fixtures, white appliances and vinyl plank flooring throughout. Updated bathroom with contemporary finishes. This condo offers the ideal blend of style and practicality. Don't miss out on this fantastic opportunity to live in a vibrant and well-connected neighborhood. Soon to be home to an exciting redevelopment project. Making it an incredible investment opportunity for future growth. Whether you're looking for a place to call home or an investment property in a growing neighborhood, this is the perfect spot!

## **Essential Information**

| MLS® #         | E4444300          |
|----------------|-------------------|
| Price          | \$139,900         |
| Bedrooms       | 2                 |
| Bathrooms      | 1.00              |
| Full Baths     | 1                 |
| Square Footage | 682               |
| Acres          | 0.00              |
| Year Built     | 2000              |
| Туре           | Condo / Townhouse |

| Sub-Type               | Lowrise Apartment                                                                   |  |
|------------------------|-------------------------------------------------------------------------------------|--|
| Style                  | Single Level Apartment                                                              |  |
| Status                 | Active                                                                              |  |
| Community Information  |                                                                                     |  |
| Address                | 102 11825 71 Street                                                                 |  |
| Area                   | Edmonton                                                                            |  |
| Subdivision            | Montrose (Edmonton)                                                                 |  |
| City                   | Edmonton                                                                            |  |
| County                 | ALBERTA                                                                             |  |
| Province               | AB                                                                                  |  |
| Postal Code            | T5B 1W4                                                                             |  |
| Amenities              |                                                                                     |  |
| Amenities              | Deck, Parking-Plug-Ins, Parking-Visitor, Storage Cage                               |  |
| Parking                | Stall                                                                               |  |
| Interior               |                                                                                     |  |
|                        |                                                                                     |  |
| Appliances             | Dishwasher-Built-In, Oven-Microwave, Refrigerator, Stove-Electric, Window Coverings |  |
| Heating                | Forced Air-1, Natural Gas                                                           |  |
| # of Stories           | 4                                                                                   |  |
| Stories                | 1                                                                                   |  |
| Has Basement           | Yes                                                                                 |  |
| Basement               | None, No Basement                                                                   |  |
| Exterior               |                                                                                     |  |
| Exterior               | Wood, Brick, Vinyl                                                                  |  |
| Exterior Features      | Back Lane, Flat Site, Landscaped, Public Transportation                             |  |
| Roof                   | Tar & Gravel                                                                        |  |
| Construction           | Wood, Brick, Vinyl                                                                  |  |
| Foundation             | Concrete Perimeter                                                                  |  |
| Additional Information |                                                                                     |  |
| Date Listed            | June 25th, 2025                                                                     |  |
| <b>B M H</b>           |                                                                                     |  |