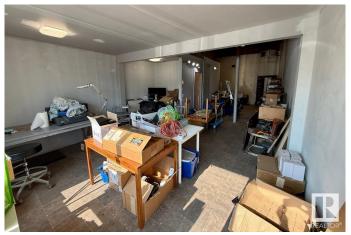

## \$275,000

0 Bedroom, 0.00 Bathroom, Industrial on 0.00 Acres

Rosedale Industrial, Edmonton, AB

This 913 sq.ft. (15' x 62') industrial bay offers a unique opportunity in the Southworks Centre. Constructed with durable concrete block walls, the unit currently features a front man door with windowsâ€"ideal for office or showroom useâ€"but can accommodate an overhead door if needed. There is a 2 piece bathroom. The roof was replaced in 2015, adding peace of mind for future owners. Zoned IH (Major Industrial), this space is well-suited for a variety of heavy industrial uses including manufacturing, storage, distribution, repair, and more. IH zoning supports operations that may produce nuisances like noise, odour, or emissions, making it a rare find for businesses requiring separation from commercial or residential areas. Ideal for users in manufacturing, logistics, or equipment services. And low condo fees! \$139.04/month. Don't miss this versatile and affordable industrial footprint in a well-established complex.