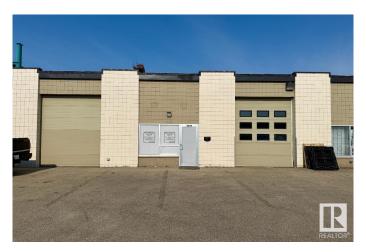

## \$275,000

0 Bedroom, 0.00 Bathroom, Industrial on 0.00 Acres

Rosedale Industrial, Edmonton, AB

This 913 sq.ft. (15' x 62') industrial bay offers a unique opportunity in the Southworks Centre. Constructed with durable concrete block walls, the unit currently features a front man door with windowsâ€"ideal for office or showroom useâ€"but can accommodate an overhead door if needed. There is a 2 piece bathroom. The roof was replaced in 2015, adding peace of mind for future owners. Zoned IH (Major Industrial), this space is well-suited for a variety of heavy industrial uses including manufacturing, storage, distribution, repair, and more. IH zoning supports operations that may produce nuisances like noise, odour, or emissions, making it a rare find for businesses requiring separation from commercial or residential areas. Ideal for users in manufacturing, logistics, or equipment services. And low condo fees! \$139.04/month. Don't miss this versatile and affordable industrial footprint in a well-established complex.