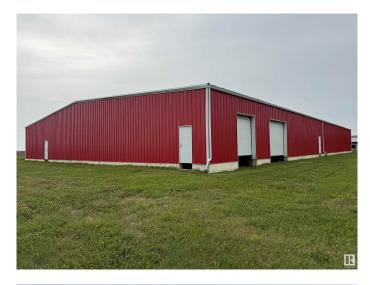

## \$1,100,000

0 Bedroom, 0.00 Bathroom, Land Commercial on 0.00 Acres

Tofield, Tofield, AB

Amazing 16,000 sq ft steel building on 1.37 acres off Hwy 14 in the town of Tofield. 3 phase power to the pole; plumbed and engineered for great drainage and flexibility. New construction, insulation and doors. Complete the finishing work to enjoy this great location and building for your specific requirements.

#### Exterior

| Exterior     | Metal, Steel Frame |
|--------------|--------------------|
| Roof         | Metal Shingles     |
| Construction | Metal, Steel Frame |