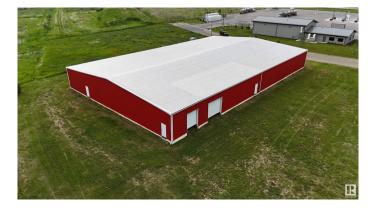

## \$1,100,000

0 Bedroom, 0.00 Bathroom, Land Commercial on 0.00 Acres

Tofield, Tofield, AB

Amazing 16,000 sq ft steel building on 1.37 acres off Hwy 14 in the town of Tofield. 3 phase power to the pole; plumbed and engineered for great drainage and flexibility. New construction, insulation and doors. Complete the finishing work to enjoy this great location and building for your specific requirements.

#### Exterior

| Exterior     | Metal, Steel Frame |
|--------------|--------------------|
| Roof         | Metal Shingles     |
| Construction | Metal, Steel Frame |