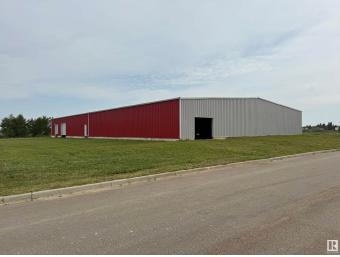

## \$1,100,000

0 Bedroom, 0.00 Bathroom, Land Commercial on 0.00 Acres

Tofield, Tofield, AB

Amazing 16,000 sq ft steel building on 1.37 acres off Hwy 14 in the town of Tofield. 3 phase power to the pole; plumbed and engineered for great drainage and flexibility. New construction, insulation and doors. Complete the finishing work to enjoy this great location and building for your specific requirements.

#### Exterior

| Exterior     | Metal, Steel Frame |
|--------------|--------------------|
| Roof         | Metal Shingles     |
| Construction | Metal, Steel Frame |