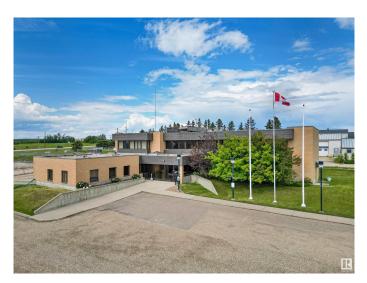

#### \$0

0 Bedroom, 0.00 Bathroom, Office on 0.00 Acres

None, Drayton Valley, AB

Now available for leaseâ€"this extensively renovated building offers 5,443 sq.ft on the main level, another 3,787 sq.ft on the second level, plus a fully developed 3,761 sq.ft. basement with additional offices, storage, and a walk-in fireproof vault. Interior updates include fresh paint, new flooring, lighting, desks, cabinets, conference tables, appliances, projector, and window coverings. A/C has been added, and the computer room has upgraded wiring. The building is equipped with fiber optic cable, 400-amp electrical service, 2 hot water boilers, and rooftop HVAC. The 22 offices throughout the building provide flexible use for a variety of business types. The fenced yard includes a 22x24 detached garage and 10x12 storage shed. Excellent visibility and access just off Highway 22 with plenty of staff and client parking. Move-in ready, fully outfitted, and professionally updated.