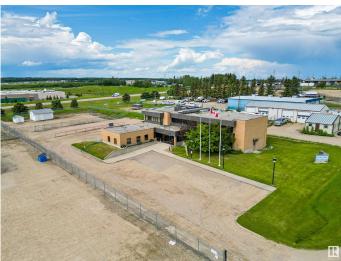

#### \$0

0 Bedroom, 0.00 Bathroom, Office on 0.00 Acres

None, Drayton Valley, AB

Now available for leaseâ€"this extensively renovated building offers 5,443 sq.ft on the main level, another 3,787 sq.ft on the second level, plus a fully developed 3,761 sq.ft. basement with additional offices, storage, and a walk-in fireproof vault. Interior updates include fresh paint, new flooring, lighting, desks, cabinets, conference tables, appliances, projector, and window coverings. A/C has been added, and the computer room has upgraded wiring. The building is equipped with fiber optic cable, 400-amp electrical service, 2 hot water boilers, and rooftop HVAC. The 22 offices throughout the building provide flexible use for a variety of business types. The fenced yard includes a 22x24 detached garage and 10x12 storage shed. Excellent visibility and access just off Highway 22 with plenty of staff and client parking. Move-in ready, fully outfitted, and professionally updated.