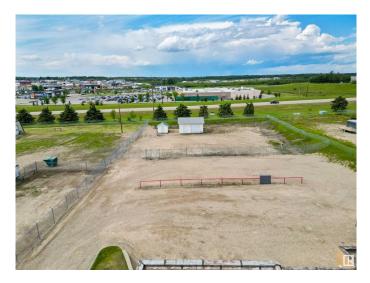

#### \$0

0 Bedroom, 0.00 Bathroom, Office on 0.00 Acres

None, Drayton Valley, AB

Now available for leaseâ€"this extensively renovated building offers 5,443 sq.ft on the main level, another 3,787 sq.ft on the second level, plus a fully developed 3,761 sq.ft. basement with additional offices, storage, and a walk-in fireproof vault. Interior updates include fresh paint, new flooring, lighting, desks, cabinets, conference tables, appliances, projector, and window coverings. A/C has been added, and the computer room has upgraded wiring. The building is equipped with fiber optic cable, 400-amp electrical service, 2 hot water boilers, and rooftop HVAC. The 22 offices throughout the building provide flexible use for a variety of business types. The fenced yard includes a 22x24 detached garage and 10x12 storage shed. Excellent visibility and access just off Highway 22 with plenty of staff and client parking. Move-in ready, fully outfitted, and professionally updated.