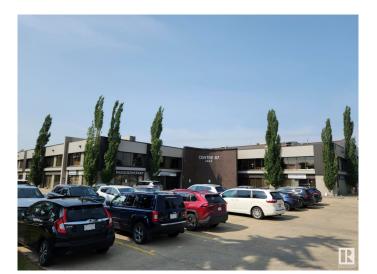

#### \$0

0 Bedroom, 0.00 Bathroom, Office on 0.00 Acres

Mcintyre Industrial, Edmonton, AB

Unique opportunity to sublease move-in ready space within Centre 87, an otherwise fully leased mixed-use complex in South Edmonton. 3,957 sq.ft.± second floor professional office unit consisting of large open bullpen area with cubicles, 9 private offices, large boardroom, kitchen/lunchroom and multiple storage spaces. Features include air conditioning throughout, high speed fiber internet service, high ceilings and professionally managed common building areas with bathrooms and directory signage. Unit includes 10 reserved parking stalls on-site (free of charge) in addition to access to common parking stalls on a first-come, first-serve basis. Ideal location with quick and convenient access to Whitemud Drive, 51 Avenue, 91 Street and 75 Street.