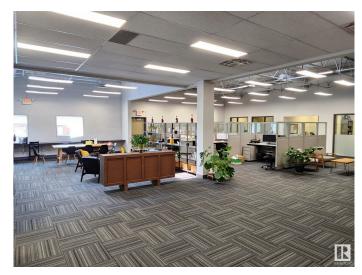

#### \$0

0 Bedroom, 0.00 Bathroom, Office on 0.00 Acres

Mcintyre Industrial, Edmonton, AB

Unique opportunity to sublease move-in ready space within Centre 87, an otherwise fully leased mixed-use complex in South Edmonton. 3,957 sq.ft.± second floor professional office unit consisting of large open bullpen area with cubicles, 9 private offices, large boardroom, kitchen/lunchroom and multiple storage spaces. Features include air conditioning throughout, high speed fiber internet service, high ceilings and professionally managed common building areas with bathrooms and directory signage. Unit includes 10 reserved parking stalls on-site (free of charge) in addition to access to common parking stalls on a first-come, first-serve basis. Ideal location with quick and convenient access to Whitemud Drive, 51 Avenue, 91 Street and 75 Street.