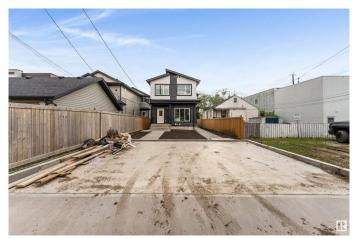

### \$499,900

4 Bedroom, 3.50 Bathroom, 1,304 sqft Single Family on 0.00 Acres

Spruce Avenue, Edmonton, AB

Attention first time home buyers with 5% GST rebate program and investors (4 total unit)!! welcome to Brand new 2024 built half of a DUPLEX WITH BASEMENT SUITE located in spruce avenue. this duplex built by one of Edmonton's elite infill builders. Above grade each features 3 bed & 2.5 bath. Basement is a 1 bed 1 bath Legal Suite. Walking distance to all the amenities, public transit, parks, swimming. Minutes to downtown including schools, Roger place, Royal Alexandra Hospital & Glenrose.

Year Built 2024

Type Single Family

Sub-Type Duplex Front and Back

Style 2 Storey

Status Active

#### **Exterior**

Exterior Wood, Vinyl

Exterior Features View Downtown, See Remarks

Roof Asphalt Shingles

Construction Wood, Vinyl

Foundation Concrete Perimeter