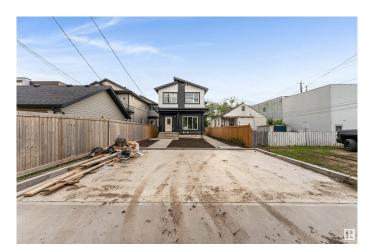

## \$499,900

4 Bedroom, 3.50 Bathroom, 1,304 sqft Single Family on 0.00 Acres

Spruce Avenue, Edmonton, AB

Attention first time home buyers with 5% GST rebate program and investors (4 total unit)!! welcome to Brand new 2024 built half of a DUPLEX WITH BASEMENT SUITE located in spruce avenue. this duplex built by one of Edmonton's elite infill builders. Above grade each features 3 bed & 2.5 bath. Basement is a 1 bed 1 bath Legal Suite. Walking distance to all the amenities, public transit, parks, swimming. Minutes to downtown including schools, Roger place, Royal Alexandra Hospital & Glenrose

Year Built 2024

Type Single Family

Sub-Type Duplex Front and Back

Style 2 Storey

Status Active