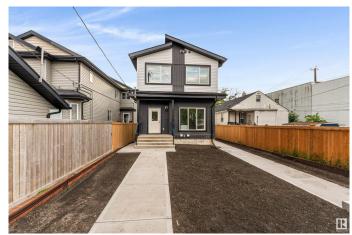

## \$499,900

4 Bedroom, 3.50 Bathroom, 1,304 sqft Single Family on 0.00 Acres

Spruce Avenue, Edmonton, AB

Attention first time home buyers with 5% GST rebate program and investors (4 total unit)!! welcome to Brand new 2024 built half of a DUPLEX WITH BASEMENT SUITE located in spruce avenue. this duplex built by one of Edmonton's elite infill builders. Above grade each features 3 bed & 2.5 bath. Basement is a 1 bed 1 bath Legal Suite. Walking distance to all the amenities, public transit, parks, swimming. Minutes to downtown including schools, Roger place, Royal Alexandra Hospital & Glenrose

Year Built 2024

Type Single Family

Sub-Type Duplex Front and Back

Style 2 Storey

Status Active