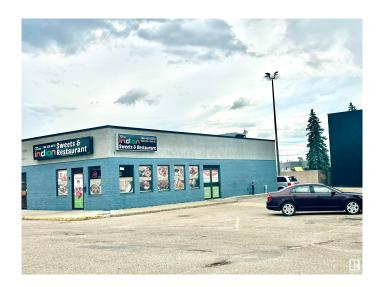

# \$240,000 - 6224 99 Street, Edmonton

MLS® #E4444842

### \$240,000

0 Bedroom, 0.00 Bathroom, Business on 0.00 Acres

Rosedale Industrial, Edmonton, AB

An excellent opportunity to own a well-established and thriving Indian Sweets & Restaurant located in the high-traffic Argyll Plaza. Operating successfully for over seven years, the business has built a strong reputation and a loyal customer base. Positioned in a busy plaza with surrounding restaurants and shops, it benefits from steady foot traffic and great visibility. The restaurant offers a wide variety of authentic Indian dishes and sweets, all freshly made to order using quality ingredients. Known for its flavorful daily specials, it enjoys a strong local following and repeat clientele. With hours that cater to both daytime and evening customers, the business serves a broad market. This turnkey operation is profitable and well-managed, perfect for someone looking to enter or expand in the food industry. Financials, lease details, and a list of included assets will be shared with serious buyers upon signing a Non-Disclosure Agreement (NDA).