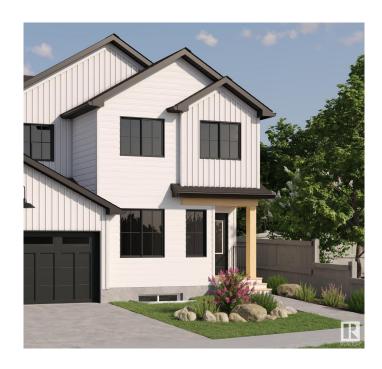

#### \$429,647

3 Bedroom, 2.50 Bathroom, 1,390 sqft Single Family on 0.00 Acres

Marquis, Edmonton, AB

Welcome to this brand new half duplex the "Dakota D― Built by the award winning builder Pacesetter homes and is located in one of Edmonton's newest north east communities of Marquis. With over 1390 square Feet, this opportunity is perfect for a young family or young couple. Your main floor as you enter has a large living area with a center kitchen perfect for entertaining that's wide open to the dining/nook area. The main floor has luxury vinyl plank through and an upgraded kitchen with quartz counter tops. The second level has a the 3 good size bedrooms and 2 full bathrooms with the stackable laundry area. This duplex also comes with a an oversized detached parking pad\*\*\* Photo used is of an artist rendering, home is under construction and will be complete by November of this year\*\*\*