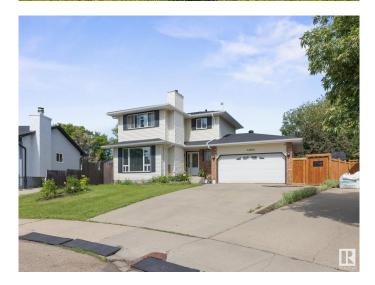

#### \$449,900

4 Bedroom, 1.50 Bathroom, 1,239 sqft Single Family on 0.00 Acres

Fraser, Edmonton, AB

ENJOY summer to the fullest in your new home with its 11,500 sq ft (1/4 acre) lot in the city! There is SO MUCH ROOM for the kids to run and play in the fully fenced yard with garden space, a 2 tiered deck, large shed, pond… The home has been lovingly cared for and has space for everyone, living room with cozy wood burning fireplace, dining area, an updated kitchen, new appliances and counters and updated half bath on the main floor. Upstairs are 3 great sized bedrooms and an updated bathroom! The fully finished basement has the 4th bedroom, rec room, laundry and utility area! The garage is heated, upgrades: roof 2013, windows, H/E furnace and A/C 2018, water tank and deck 2020, evestrough, sofits and fascia 2022! Extremely quiet location but so close to river valley trails, amenities, schools and shopping!

## Amenities

| Amenities      | Air Conditioner, Deck  |
|----------------|------------------------|
| Parking Spaces | 4                      |
| Parking        | Double Garage Attached |