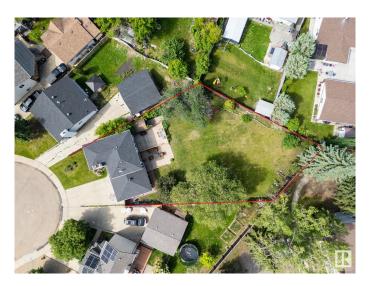

#### \$449,900

4 Bedroom, 1.50 Bathroom, 1,239 sqft Single Family on 0.00 Acres

Fraser, Edmonton, AB

ENJOY summer to the fullest in your new home with its 11,500 sq ft (1/4 acre) lot in the city! There is SO MUCH ROOM for the kids to run and play in the fully fenced yard with garden space, a 2 tiered deck, large shed, pond… The home has been lovingly cared for and has space for everyone, living room with cozy wood burning fireplace, dining area, an updated kitchen, new appliances and counters and updated half bath on the main floor. Upstairs are 3 great sized bedrooms and an updated bathroom! The fully finished basement has the 4th bedroom, rec room, laundry and utility area! The garage is heated, upgrades: roof 2013, windows, H/E furnace and A/C 2018, water tank and deck 2020, evestrough, sofits and fascia 2022! Extremely quiet location but so close to river valley trails, amenities, schools and shopping!