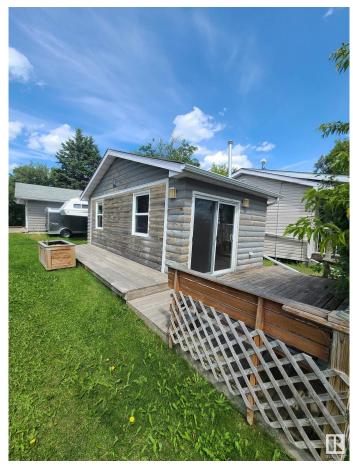

### \$549,000

0 Bedroom, 0.00 Bathroom, Rural on 0.00 Acres

Rizzie Beach, Rural Parkland County, AB

Exceptional Lakefront Opportunity at Rizzie Beach. Your lakefront dream begins with this rare find just steps from the Wabamun Sailing Club. This spacious 50' x 150' level lot sits right on the water's edgeâ€"an ideal spot to build a family retreat that will be enjoyed for years to come. Only 12 minutes from the Town of Wabamun and 45 minutes from Edmonton, it's the perfect balance of peaceful escape and convenience. Zoned RS Residential. Utilities (well and electricity) will need to be added. Property includes a newer double garage and a cozy bunkhouse with a deckâ€"perfect for weekend getaways while you plan your build.