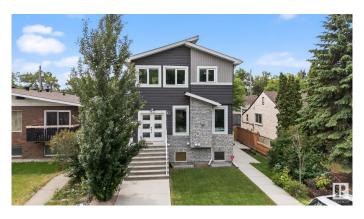

# \$580,000 - 9833 76 Avenue, Edmonton

MLS® #E4444943

### \$580,000

4 Bedroom, 3.50 Bathroom, 1,287 sqft Condo / Townhouse on 0.00 Acres

Ritchie, Edmonton, AB

This beautifully designed 1,287 sq ft home in the heart of Ritchie offers the perfect blend of style, comfort, and functionality. Featuring three spacious bedrooms and 2.5 baths, the property showcases a luxurious interior with high-end finishes, modern fixtures, and thoughtful design throughout. Soaring 9' ceilings on all three levelsâ€"including the fully finished basementâ€"enhance the sense of space and light. Enjoy a chef-inspired kitchen with a gas range, cozy evenings by the gas fireplace, and added convenience with included window coverings. The primary suite features a walk-in closet and a spa-like ensuite complete with a Jacuzzi bathtub. With just one previous owner, the home has been meticulously maintained and has never housed pets, smokers, or children. Located in one of Edmonton's most desirable communities.