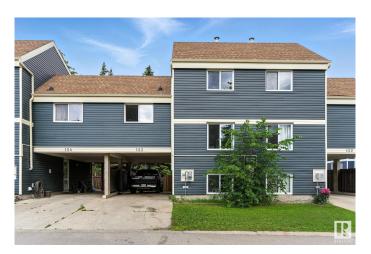

## \$210,000

3 Bedroom, 1.50 Bathroom, 1,165 sqft Condo / Townhouse on 0.00 Acres

Lee Ridge, Edmonton, AB

Investor Alert! Spacious 4-level split townhouse in Lee Ridge featuring 3 bedrooms, a large den, 1.5 bathrooms, an attached carport that can park two vehicles, and a fenced backyard. The basement includes a flex spaceâ€"perfect for a future 4th bedroom or second living room. They don't build them like this anymoreâ€" expansive layout and tons of potential. Hard to find at this price point! Recent upgrades include a NEW roof, updated siding, and a \$12K premium water filtration/softener system. The interior is in original condition and ready for renovation. Prime location close to schools, shopping, LRT, and transit.

# **Community Information**

Address 123 Morin Maze Maze

Area Edmonton
Subdivision Lee Ridge
City Edmonton
County ALBERTA

Province AB

Postal Code T6K 1V1

#### **Exterior**

Exterior Wood, Vinyl

Exterior Features Landscaped, Paved Lane, Playground Nearby, Public Transportation,

Schools, Shopping Nearby

Roof Asphalt Shingles

Construction Wood, Vinyl

Foundation Concrete Perimeter