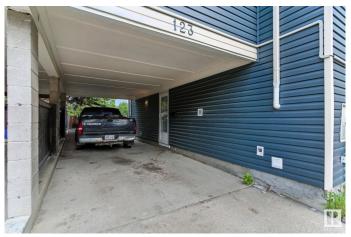

## \$210,000

3 Bedroom, 1.50 Bathroom, 1,165 sqft Condo / Townhouse on 0.00 Acres

Lee Ridge, Edmonton, AB

Investor Alert! Spacious 4-level split townhouse in Lee Ridge featuring 3 bedrooms, a large den, 1.5 bathrooms, an attached carport that can park two vehicles, and a fenced backyard. The basement includes a flex spaceâ€"perfect for a future 4th bedroom or second living room. They don't build them like this anymoreâ€" expansive layout and tons of potential. Hard to find at this price point! Recent upgrades include a NEW roof, updated siding, and a \$12K premium water filtration/softener system. The interior is in original condition and ready for renovation. Prime location close to schools, shopping, LRT, and transit.

#### **Amenities**

Amenities See Remarks

Parking Front Drive Access, Single Carport, Tandem