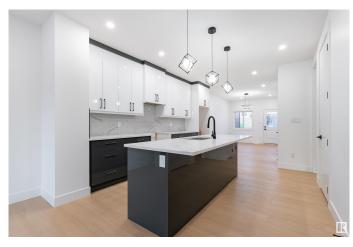

### \$500.000

3 Bedroom, 2.50 Bathroom, 1,676 sqft Single Family on 0.00 Acres

Starling, Edmonton, AB

Welcome to 3103 Magpie Way â€" a rare find in the growing community of Starling. This 3-bedroom, 2.5-bath half duplex features a striking open-to-above design, a layout rarely found in duplex homes. Located in a peaceful, newly developed area, this home also comes with a convenient side entrance, offering future suite potential or added flexibility. With construction underway, buyers still have time to select their finishes and custom build a space that reflects their personal style. A perfect opportunity to own a modern home in a thriving neighborhood. \*Photos are for representation only of a completed home\*