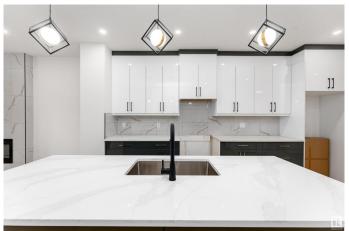

### \$500.000

3 Bedroom, 2.50 Bathroom, 1,676 sqft Single Family on 0.00 Acres

Starling, Edmonton, AB

Welcome to 3103 Magpie Way â€" a rare find in the growing community of Starling. This 3-bedroom, 2.5-bath half duplex features a striking open-to-above design, a layout rarely found in duplex homes. Located in a peaceful, newly developed area, this home also comes with a convenient side entrance, offering future suite potential or added flexibility. With construction underway, buyers still have time to select their finishes and custom build a space that reflects their personal style. A perfect opportunity to own a modern home in a thriving neighborhood. \*Photos are for representation only of a completed home\*

### Interior

Interior Features ensuite bathroom

Appliances None

Heating Forced Air-1, Natural Gas

Fireplace Yes

Fireplaces Roughed In, Tile Surround

Stories 2

Has Basement Yes