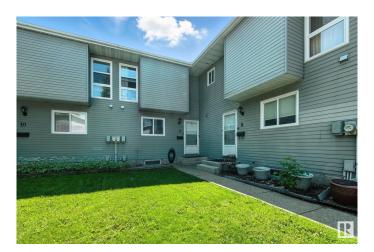

#### \$179,000

3 Bedroom, 1.50 Bathroom, 1,163 sqft Condo / Townhouse on 0.00 Acres

Sakaw, Edmonton, AB

Great opportunity for an affordable townhouse backing onto trees and park space. This three bedroom home features laminate flooring and white kitchen cabinets. Laminate flooring throughout the main floor and carpet upstairs. Basement is partly finished. Private South facing backyard provides space to relax or kids to play. All appliances - refrigerator, stove, dishwasher, washer and dryer are included. Newer hot water tank. Assigned parking stall in front of unit. Close to schools, parks, shopping and transit. Private backyard with no neighbours behind you. Great opportunity to own a home in a well maintained complex at an affordable price!

#### **Exterior**

Exterior Wood, Metal

Exterior Features Backs Onto Park/Trees, Fenced, Low Maintenance Landscape, Public

Transportation, Schools, Shopping Nearby, See Remarks

Roof Asphalt Shingles

Construction Wood, Metal