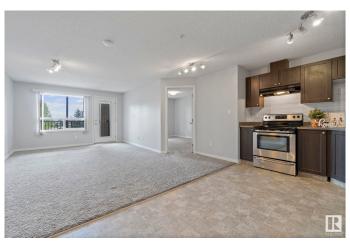

#### \$214,900

2 Bedroom, 2.00 Bathroom, 883 sqft Condo / Townhouse on 0.00 Acres

The Hamptons, Edmonton, AB

Maintenance free living here in this freshly painted - 2 bedroom, 2 full bathroom condo on the 2nd floor with an underground parking stall! Great layout with the bedrooms separated by the spacious living area, an open kitchen with ample cabinets and counter space and new backsplash! Enjoy infloor heat (no restrictions on furniture placement), in-suite laundry with a HUGE storage room! Social room is on same floor and there is an on site maintenance person! Super easy access to shopping, the Whitemud and Anthony Henday to get you where you need to go.

#### Interior

Interior Features ensuite bathroom

Appliances Dishwasher-Built-In, Hood Fan, Refrigerator, Stacked Washer/Dryer,

Stove-Electric, Window Coverings

Heating In Floor Heat System, Natural Gas