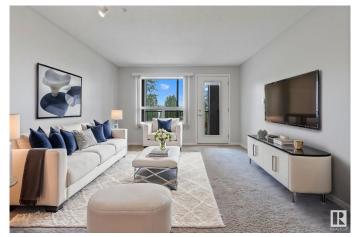

#### \$214,900

2 Bedroom, 2.00 Bathroom, 883 sqft Condo / Townhouse on 0.00 Acres

The Hamptons, Edmonton, AB

Maintenance free living here in this freshly painted - 2 bedroom, 2 full bathroom condo on the 2nd floor with an underground parking stall! Great layout with the bedrooms separated by the spacious living area, an open kitchen with ample cabinets and counter space and new backsplash! Enjoy infloor heat (no restrictions on furniture placement), in-suite laundry with a HUGE storage room! Social room is on same floor and there is an on site maintenance person! Super easy access to shopping, the Whitemud and Anthony Henday to get you where you need to go.