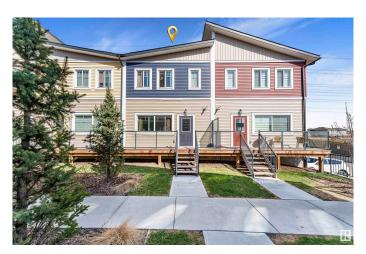

#### \$349,900

3 Bedroom, 2.50 Bathroom, 1,438 sqft Condo / Townhouse on 0.00 Acres

Laurel, Edmonton, AB

Investor & First-Time Home Buyer Alert! Welcome to this beautifully presented 3-story custom townhome in Laurel, featuring 3 bedrooms and 2.5 bathrooms. The open-concept kitchen boasts quartz countertops, stainless steel appliances, and ample cabinetry, seamlessly flowing into a spacious living area with a cozy gas fireplace and a powder room on the main floor. Upstairs, the master bedroom enjoys a 3-piece ensuite, while two generously sized bedrooms share a common bathroom, and laundry facilities are conveniently located. Strategically situated near bus stops, schools, playgrounds, and shopping centres, this property offers an unbeatable living experience. Don't miss this opportunity!