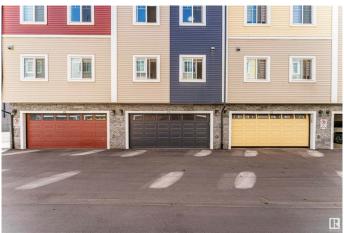

presented 3-story custom townhome in Laurel, featuring 3 bedrooms and 2.5 bathrooms. The open-concept kitchen boasts quartz countertops, stainless steel appliances, and ample cabinetry, seamlessly flowing into a spacious living area with a cozy gas fireplace and a powder room on the main floor. Upstairs, the master bedroom enjoys a 3-piece ensuite, while two generously sized bedrooms share a common bathroom, and laundry facilities are conveniently located. Strategically situated near bus stops, schools, playgrounds, and shopping centres, this property offers an unbeatable living experience. Don't miss this opportunity!

Built in 2018

#### **Essential Information**

MLS® # E4445187 Price \$349,900

Bedrooms 3

Bathrooms 2.50

Full Baths 2

Half Baths 1

Square Footage 1,438

Acres 0.00







Year Built 2018

Type Condo / Townhouse

Sub-Type Townhouse

Style 3 Storey
Status Active

# **Community Information**

Address 20 2803 14 Avenue

Area Edmonton

Subdivision Laurel

City Edmonton
County ALBERTA

Province AB

Postal Code T6T 2K4

#### **Amenities**

Amenities See Remarks

Parking Double Garage Attached

### Interior

Interior Features ensuite bathroom

Appliances Dishwasher-Built-In, Dryer, Microwave Hood Fan, Refrigerator,

Stove-Electric, Washer

Heating Forced Air-1, Natural Gas

Stories 3

Has Basement Yes

Basement None, No Basement

#### **Exterior**

Exterior Wood, Vinyl

Exterior Features Landscaped, Park/Reserve, Schools, Shopping Nearby

Roof Asphalt Shingles

Construction Wood, Vinyl

Foundation Concrete Perimeter

#### **Additional Information**

Date Listed