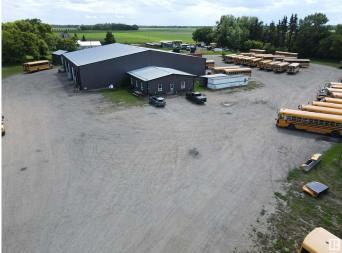

#### **\$0**

0 Bedroom, 0.00 Bathroom, Industrial on 0.00 Acres

None, Rural Parkland County, AB

Available for Lease! This exceptional commercial rental offers 13,600 sq ft of functional space, including a 12,000 sq ft shop and a 1,600 sq ft office, perfectly suited for bus storage, fleet operations, or industrial use. Set on over 5 acres, the property boasts ample parking for buses, trucks, and equipment, with plenty of yard space for maneuvering. This Free Span building is recognized with environmental awards from Parkland County, it features solar power, reflecting a commitment to sustainability and operational efficiency. Conveniently located just 10 minutes south of Stony Plain, with easy access to major transportation routes, this is a prime location for your business.