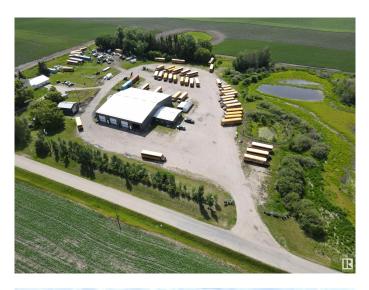

#### **\$0**

0 Bedroom, 0.00 Bathroom, Industrial on 0.00 Acres

None, Rural Parkland County, AB

Available for Lease! This exceptional commercial rental offers 13,600 sq ft of functional space, including a 12,000 sq ft shop and a 1,600 sq ft office, perfectly suited for bus storage, fleet operations, or industrial use. Set on over 5 acres, the property boasts ample parking for buses, trucks, and equipment, with plenty of yard space for maneuvering. This Free Span building is recognized with environmental awards from Parkland County, it features solar power, reflecting a commitment to sustainability and operational efficiency. Conveniently located just 10 minutes south of Stony Plain, with easy access to major transportation routes, this is a prime location for your business.