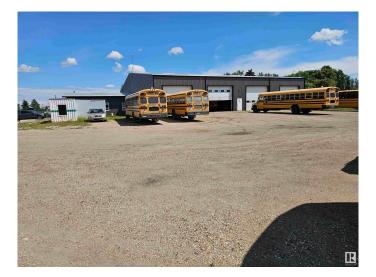

#### **\$0**

0 Bedroom, 0.00 Bathroom, Industrial on 0.00 Acres

None, Rural Parkland County, AB

Available for Lease! This exceptional commercial rental offers 13,600 sq ft of functional space, including a 12,000 sq ft shop and a 1,600 sq ft office, perfectly suited for bus storage, fleet operations, or industrial use. Set on over 5 acres, the property boasts ample parking for buses, trucks, and equipment, with plenty of yard space for maneuvering. This Free Span building is recognized with environmental awards from Parkland County, it features solar power, reflecting a commitment to sustainability and operational efficiency. Conveniently located just 10 minutes south of Stony Plain, with easy access to major transportation routes, this is a prime location for your business.